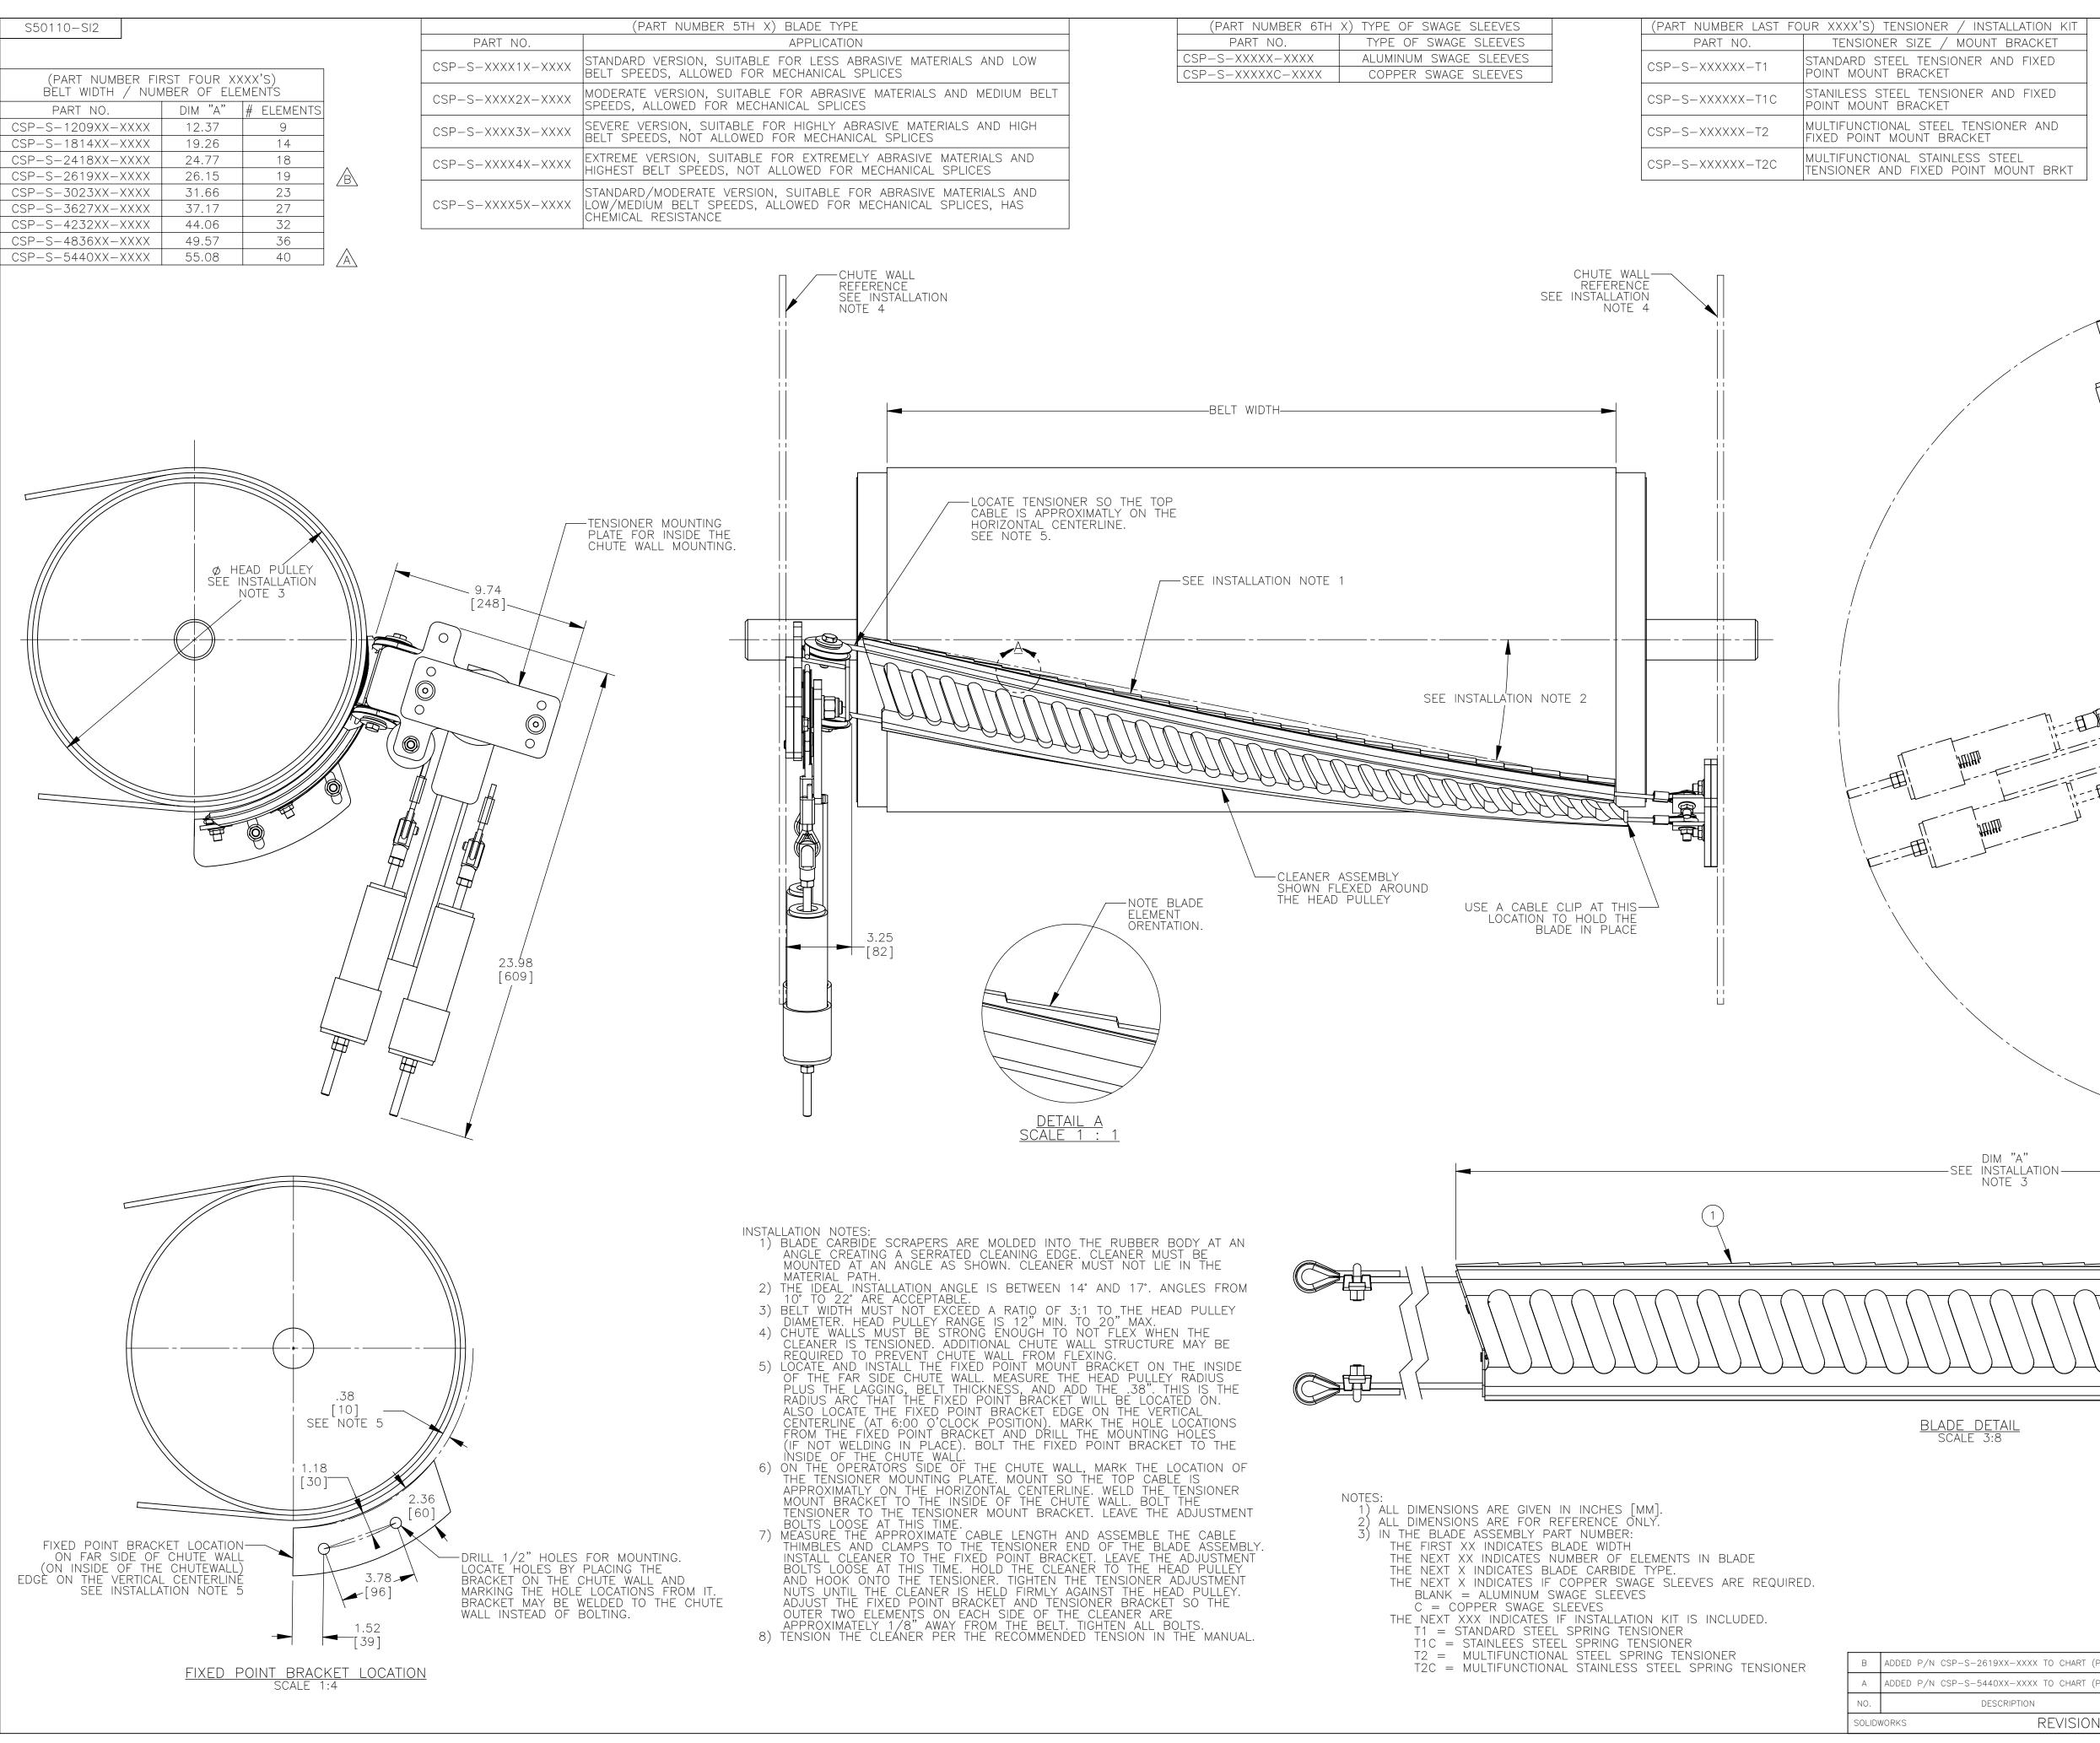

| INSTALLATION KIT                                         | ITEM QTY.                                                                                              | DESCRIPTION                                                                           | PART NUMBER                               |
|----------------------------------------------------------|--------------------------------------------------------------------------------------------------------|---------------------------------------------------------------------------------------|-------------------------------------------|
| UNT BRACKET<br>R AND FIXED                               | <u>1 1 MARTI</u>                                                                                       | IN CLEANSCRAPE CLEANER ASSE                                                           | MBLY SEE CHARTS                           |
| ER AND FIXED                                             |                                                                                                        |                                                                                       |                                           |
| ENSIONER AND<br>Ket                                      |                                                                                                        |                                                                                       |                                           |
| S STEEL<br>NT MOUNT BRKT                                 |                                                                                                        |                                                                                       |                                           |
|                                                          |                                                                                                        |                                                                                       |                                           |
|                                                          |                                                                                                        |                                                                                       |                                           |
|                                                          |                                                                                                        |                                                                                       |                                           |
|                                                          |                                                                                                        |                                                                                       |                                           |
|                                                          |                                                                                                        |                                                                                       |                                           |
|                                                          |                                                                                                        | TENSIONER MAY BE ROTATED<br>THE SMALL CABLE PULLEY N<br>BE MOVED TO SUIT THE TEN      | D AS REQUIRED.                            |
|                                                          |                                                                                                        | BE MOVED TO SUIT THE TEN<br>ROTATION ANGLE.                                           | NSIONER                                   |
| `\                                                       |                                                                                                        |                                                                                       |                                           |
|                                                          |                                                                                                        |                                                                                       |                                           |
|                                                          |                                                                                                        |                                                                                       |                                           |
|                                                          |                                                                                                        |                                                                                       |                                           |
|                                                          |                                                                                                        |                                                                                       |                                           |
|                                                          |                                                                                                        |                                                                                       |                                           |
|                                                          |                                                                                                        |                                                                                       |                                           |
|                                                          | j                                                                                                      |                                                                                       |                                           |
|                                                          |                                                                                                        |                                                                                       |                                           |
|                                                          |                                                                                                        |                                                                                       |                                           |
|                                                          |                                                                                                        |                                                                                       |                                           |
|                                                          |                                                                                                        |                                                                                       |                                           |
|                                                          |                                                                                                        |                                                                                       | •                                         |
|                                                          |                                                                                                        |                                                                                       |                                           |
|                                                          |                                                                                                        |                                                                                       | FIXED POINT<br>MOUNT BRACKET              |
|                                                          |                                                                                                        |                                                                                       | MOONT BRACKET                             |
|                                                          |                                                                                                        |                                                                                       |                                           |
|                                                          | ۱<br>۲                                                                                                 |                                                                                       |                                           |
|                                                          |                                                                                                        |                                                                                       |                                           |
|                                                          | ~ ~                                                                                                    | TT U                                                                                  |                                           |
|                                                          |                                                                                                        |                                                                                       |                                           |
| DIM "A"<br>INSTALLATION                                  |                                                                                                        | <b>_</b> _                                                                            |                                           |
| NOTE 3                                                   |                                                                                                        | 1.38<br>[35]                                                                          |                                           |
|                                                          |                                                                                                        | TYP<br>ELEMENT<br>LENGTH                                                              |                                           |
|                                                          |                                                                                                        |                                                                                       |                                           |
|                                                          |                                                                                                        |                                                                                       |                                           |
|                                                          | $\langle \ \rangle \ $ |                                                                                       | 4.54                                      |
|                                                          |                                                                                                        |                                                                                       |                                           |
|                                                          |                                                                                                        |                                                                                       |                                           |
| DETAIL<br>3:8                                            |                                                                                                        |                                                                                       |                                           |
|                                                          |                                                                                                        |                                                                                       |                                           |
|                                                          |                                                                                                        |                                                                                       |                                           |
|                                                          |                                                                                                        | © Copyright 2015 Martin Engineering. All right patents pending and issued. R and TM i |                                           |
|                                                          |                                                                                                        |                                                                                       | ENGINEERING-USA                           |
|                                                          |                                                                                                        |                                                                                       | ONSET, IL USA                             |
| 2610/04 20201 70 2020 1                                  | 7700)                                                                                                  |                                                                                       | RAPE<br>DATE 07/23/15<br>TE CHUTE CHECKED |
| -2619XX-XXXX TO CHART (PR1<br>-5440XX-XXXX TO CHART (PR1 |                                                                                                        | WALL T2 TEN                                                                           |                                           |
| DESCRIPTION<br>REVISION                                  | ECN DATE BY                                                                                            | SALES DRAWING<br>MD0873 S507                                                          | 110-SI2                                   |
|                                                          |                                                                                                        | 1                                                                                     |                                           |