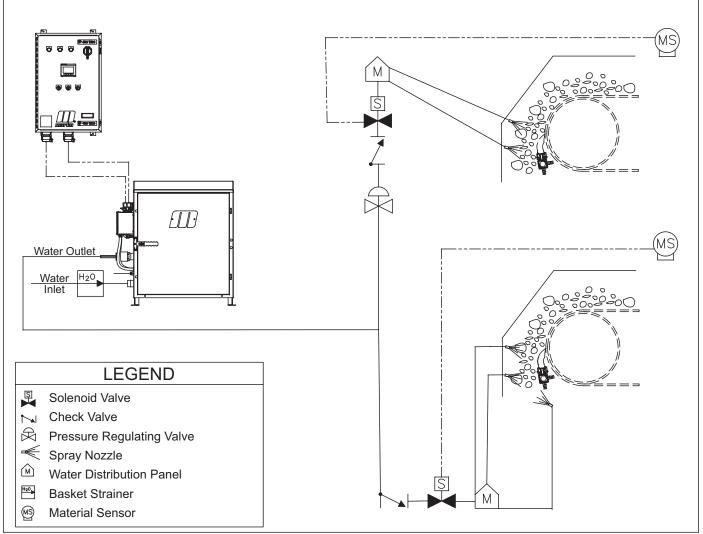

## **TYPICAL APPLICATION LAYOUT\***

\*Each system will be designed utilizing the Martin<sup>®</sup> Dust Control Unit and accessories that apply to the specific application.

| ACCESSORIES                                     |
|-------------------------------------------------|
| Inlet Pressure Reducing Valve                   |
| Inlet Basket Strainer Kit with Isolation Valves |
| Water Distribution Panel                        |
| Material Sensor                                 |
| Material Sensor Mounting Bracket                |
| Spray Nozzle Kit                                |