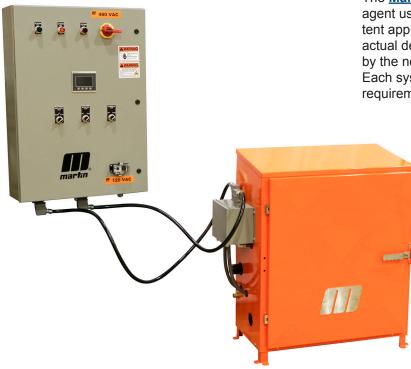

# **Martin<sup>®</sup> Surfactant Dust System**

The <u>Martin<sup>®</sup> Surfactant Dust System</u> applies a surfactant agent using a fully automated system to maintain consistent application while avoiding surfactant agent waste. The actual details of the surfactant application are determined by the needs of the customer and the specific environment. Each system is custom engineered to match your operating requirements.