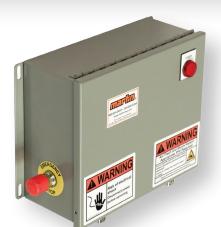

# Martin® Roll Gen™ System

Self-contained, mini 24-Volt DC power station that generates enough power to run a wide variety of electronic systems and safety mechanisms.

Using kinetic energy from a moving conveyor belt, the Martin<sup>®</sup> Roll Gen<sup>™</sup> System eliminates power production obstacles in remote locations.

**Martin® Roll Gen™ System** \* consists of Martin® Roll Generator (covered by 3-Year Warranty) coupled with:

- Martin<sup>®</sup> Roll Gen<sup>™</sup> Power Supply
- Martin<sup>®</sup> Roll Gen<sup>™</sup> Continuous Power Supply (with battery)
- \* Mounted on Trac-Mount™ Idler Frame