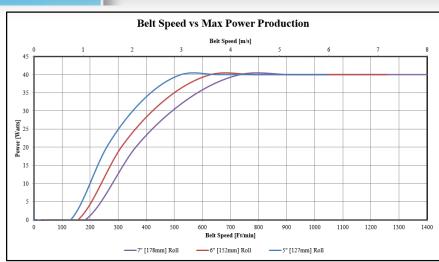

# Martin® Roll Gen™ System

Self-contained, mini 24-Volt DC power station that generates enough power to run a wide variety of electronic systems and safety mechanisms.

Using kinetic energy from a moving conveyor belt, the Martin<sup>®</sup> Roll Gen<sup>™</sup> System eliminates power production obstacles in remote locations.

**Martin® Roll Gen™ System** \* consists of Martin® Roll Generator (covered by 3-Year Warranty) coupled with:

- Martin<sup>®</sup> Roll Gen<sup>™</sup> Power Supply
- Martin<sup>®</sup> Roll Gen<sup>™</sup> Continuous Power Supply (with battery)
- \* Mounted on Trac-Mount™ Idler Frame