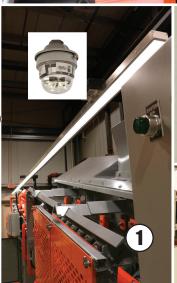

### **Martin® Roll Gen™ System** powers:

- Compressor for Air Tensioner
- Activation of Water Supply to Wash Box
- LED Lighting
- · Initiation of Spray Bars
- Reversing Tracker Switching Mechanism
- Firing of an Air Cannon
- Many Other Applications...

**Martin® Roll Gen™ System** \* consists of Martin® Roll Generator (covered by 3-Year Warranty) coupled with:

- Martin<sup>®</sup> Roll Gen<sup>™</sup> Power Supply
- Martin<sup>®</sup> Roll Gen<sup>™</sup> Continuous Power Supply (with battery)
- \* Mounted on Trac-Mount™ Idler Frame