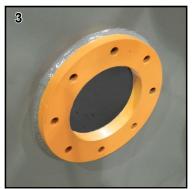

### **NOZZLE ASSEMBLY INSTALLATION**

- 1. Cut 6 in. (150 mm) hole in vessel wall.
- 2. Core drill 6 in. (150 mm) hole through refractory.
- 3. Weld supplied flange to vessel wall.

- 4. Install retractable nozzle assembly onto flange using cap screws and compression washers.
- 5. Plumb air cylinder according to drawing S50098.