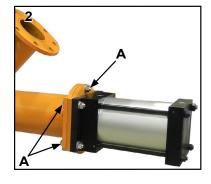

### **NOZZLE REPLACEMENT**

- Turn off and lock out/tag out energy source per local requirements.
- 2. Remove cap screws, washers, and nuts (A).
- 3. Lower air cylinder and remove pin (B).

- 4. Remove and replace nozzle.
- 5. Install pin (B) and air cylinder.
- 6. Install cap screws, washers, and nuts (A).