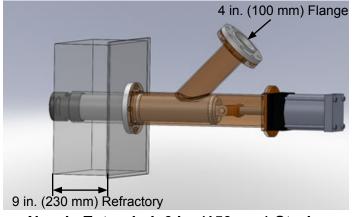

### **NOZZLE ASSEMBLY INSTALLATION**

- 1. Cut 6 in. (150 mm) hole in vessel wall.
- 2. Core drill 6 in. (150 mm) hole through refractory.
- 3. Weld supplied flange to vessel wall.

- 4. Install retractable nozzle assembly onto flange using cap screws and compression washers.
- 5. Plumb air cylinder according to drawing S50098.