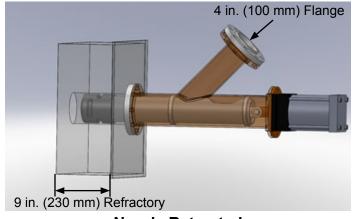

### **NOZZLE ASSEMBLY INSTALLATION**

- 1. Cut 6 in. (150 mm) hole in vessel wall.
- 2. Core drill 6 in. (150 mm) hole through refractory.
- 3. Weld supplied flange to vessel wall.

- 4. Install retractable nozzle assembly onto flange using cap screws and compression washers.
- 5. Plumb air cylinder according to drawing S50098.