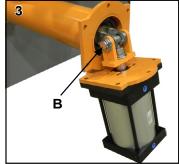

### **NOZZLE REPLACEMENT**

- Turn off and lock out/tag out energy source per local requirements.
- 2. Remove cap screws, washers, and nuts (A).
- 3. Lower air cylinder and remove pin (B).

- 4. Remove and replace nozzle.
- 5. Install pin (B) and air cylinder.
- 6. Install cap screws, washers, and nuts (A).