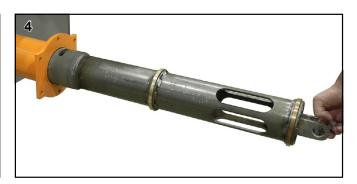

### **NOZZLE REPLACEMENT**

- Turn off and lock out/tag out energy source per local requirements.
- 2. Remove cap screws, washers, and nuts (A).
- 3. Lower air cylinder and remove pin (B).

- 4. Remove and replace nozzle.
- 5. Install pin (B) and air cylinder.
- 6. Install cap screws, washers, and nuts (A).