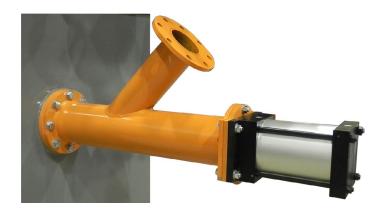

# Martin<sup>®</sup> SMART<sup>™</sup> Series Retractable Nozzle 360°

The Martin® SMART™ Series Retractable Nozzle 360° is used for hard to reach locations in cement towers and other high-temp applications. The 360 degree nozzle makes cleaning on the center of the wall possible. Servicable from the outside of the tower/vessel, so no waiting until the next scheduled outage for nozzle assembly replacement.

#### **BENEFITS**

- 360 degree effective cleaning area.
- Nozzle extends to fire then retracts to protect exposed tip from extreme heat.
- Works with standard air cannons (150L Martin® Hurricane is recommended).
- 360 degree nozzle weldment is serviceable for the outside of the riser duct.
- Controlled by one solenoid (110 volt/ 220 volt/ 24 volt).
- Used in place of CO2 blasting.
- 360 degree nozzle is less aggressive than CO2 blasting, so it will not damage refractory.