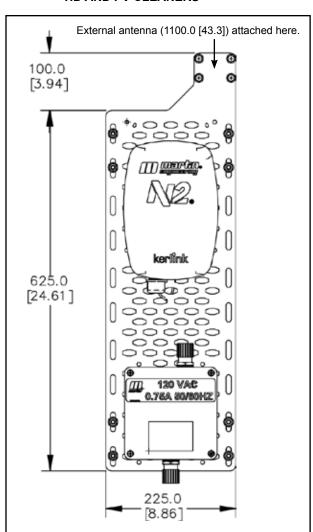

### **DIMENSIONS**

N2® POSITION INDICATOR FOR HD AND PV CLEANERS

**N2® GATEWAY** 