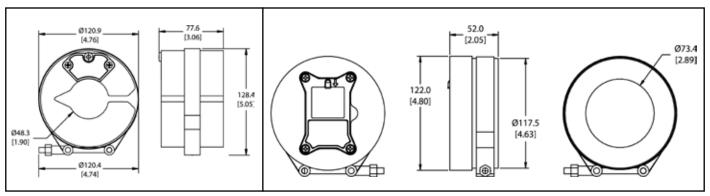

### **DIMENSIONS**

N2® POSITION INDICATOR FOR HD AND PV CLEANERS

**N2® GATEWAY** 