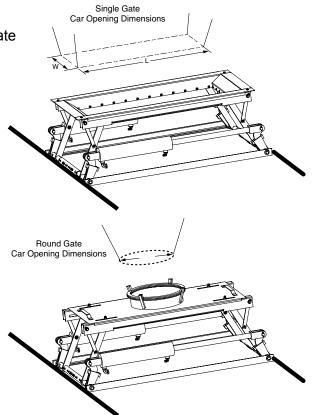

Type of Railcar: Single Gate **Double Gate** Round Gate

Inner dimensions of railcar discharge gate: Single Gate: Width (W) \_\_\_\_\_ x Length (L) \_\_\_\_\_

Double Gate: Width (W) \_\_\_\_\_ x Length (L) \_\_\_\_\_

Distance between openings (O)

Round Gate: Diameter = \_\_\_\_\_ I.D.