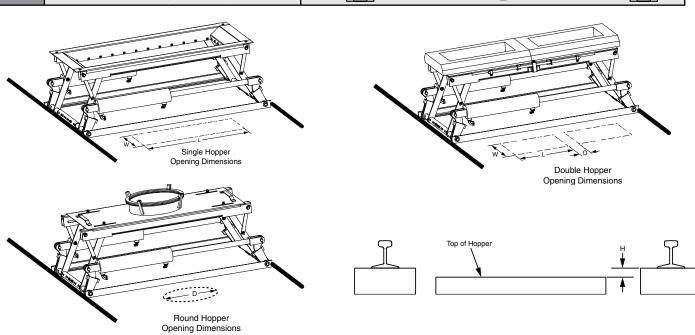

### **Receiving Hopper Information**

Boot-Lift® Railcar Connector Model: SBL-13 (P/N 39589) SBL-18 (P/N RC10042) DBL-18 (P/N 17840)

SBL-24 (P/N 19760) SBL-30 (P/N 35038) SBL-35 (P/N 39594) SBL-48 (P/N 39595)

SBLR-18 (P/N 21055) SBLW-30 (P/N RC10005) SBLW-48 (P/N RC10006)

**Boot Material:** Black Vinyl Food Grade Flame Retardant

For new installations or modifications, Martin Engineering strongly recommends dimension H be a 3 in. minimum.

| Single<br>openings | Length x Width (L) — (W) — Bottom of rail to top of hopper (H)            | RAIL     | L W     | RAIL |
|--------------------|---------------------------------------------------------------------------|----------|---------|------|
| Double openings    | Length x Width (W) — Openings (O) — Bottom of rail to top of hopper (H)   | RAIL     | 0 L + W | RAIL |
| Round              | Diameter ( <b>D</b> ) ——  Bottom of rail to top of hopper ( <b>H</b> ) —— | <br>RAIL | D —     | RAIL |