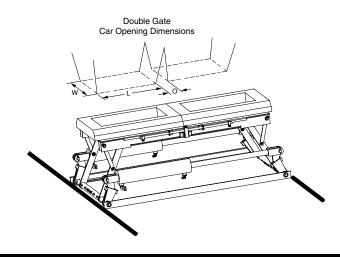

Type of Railcar: Single Gate **Double Gate** Round Gate

Inner dimensions of railcar discharge gate: Single Gate: Width (W) \_\_\_\_\_ x Length (L) \_\_\_\_\_

Double Gate: Width (W) \_\_\_\_\_ x Length (L) \_\_\_\_\_

Distance between openings (O)

Round Gate: Diameter = \_\_\_\_\_ I.D.