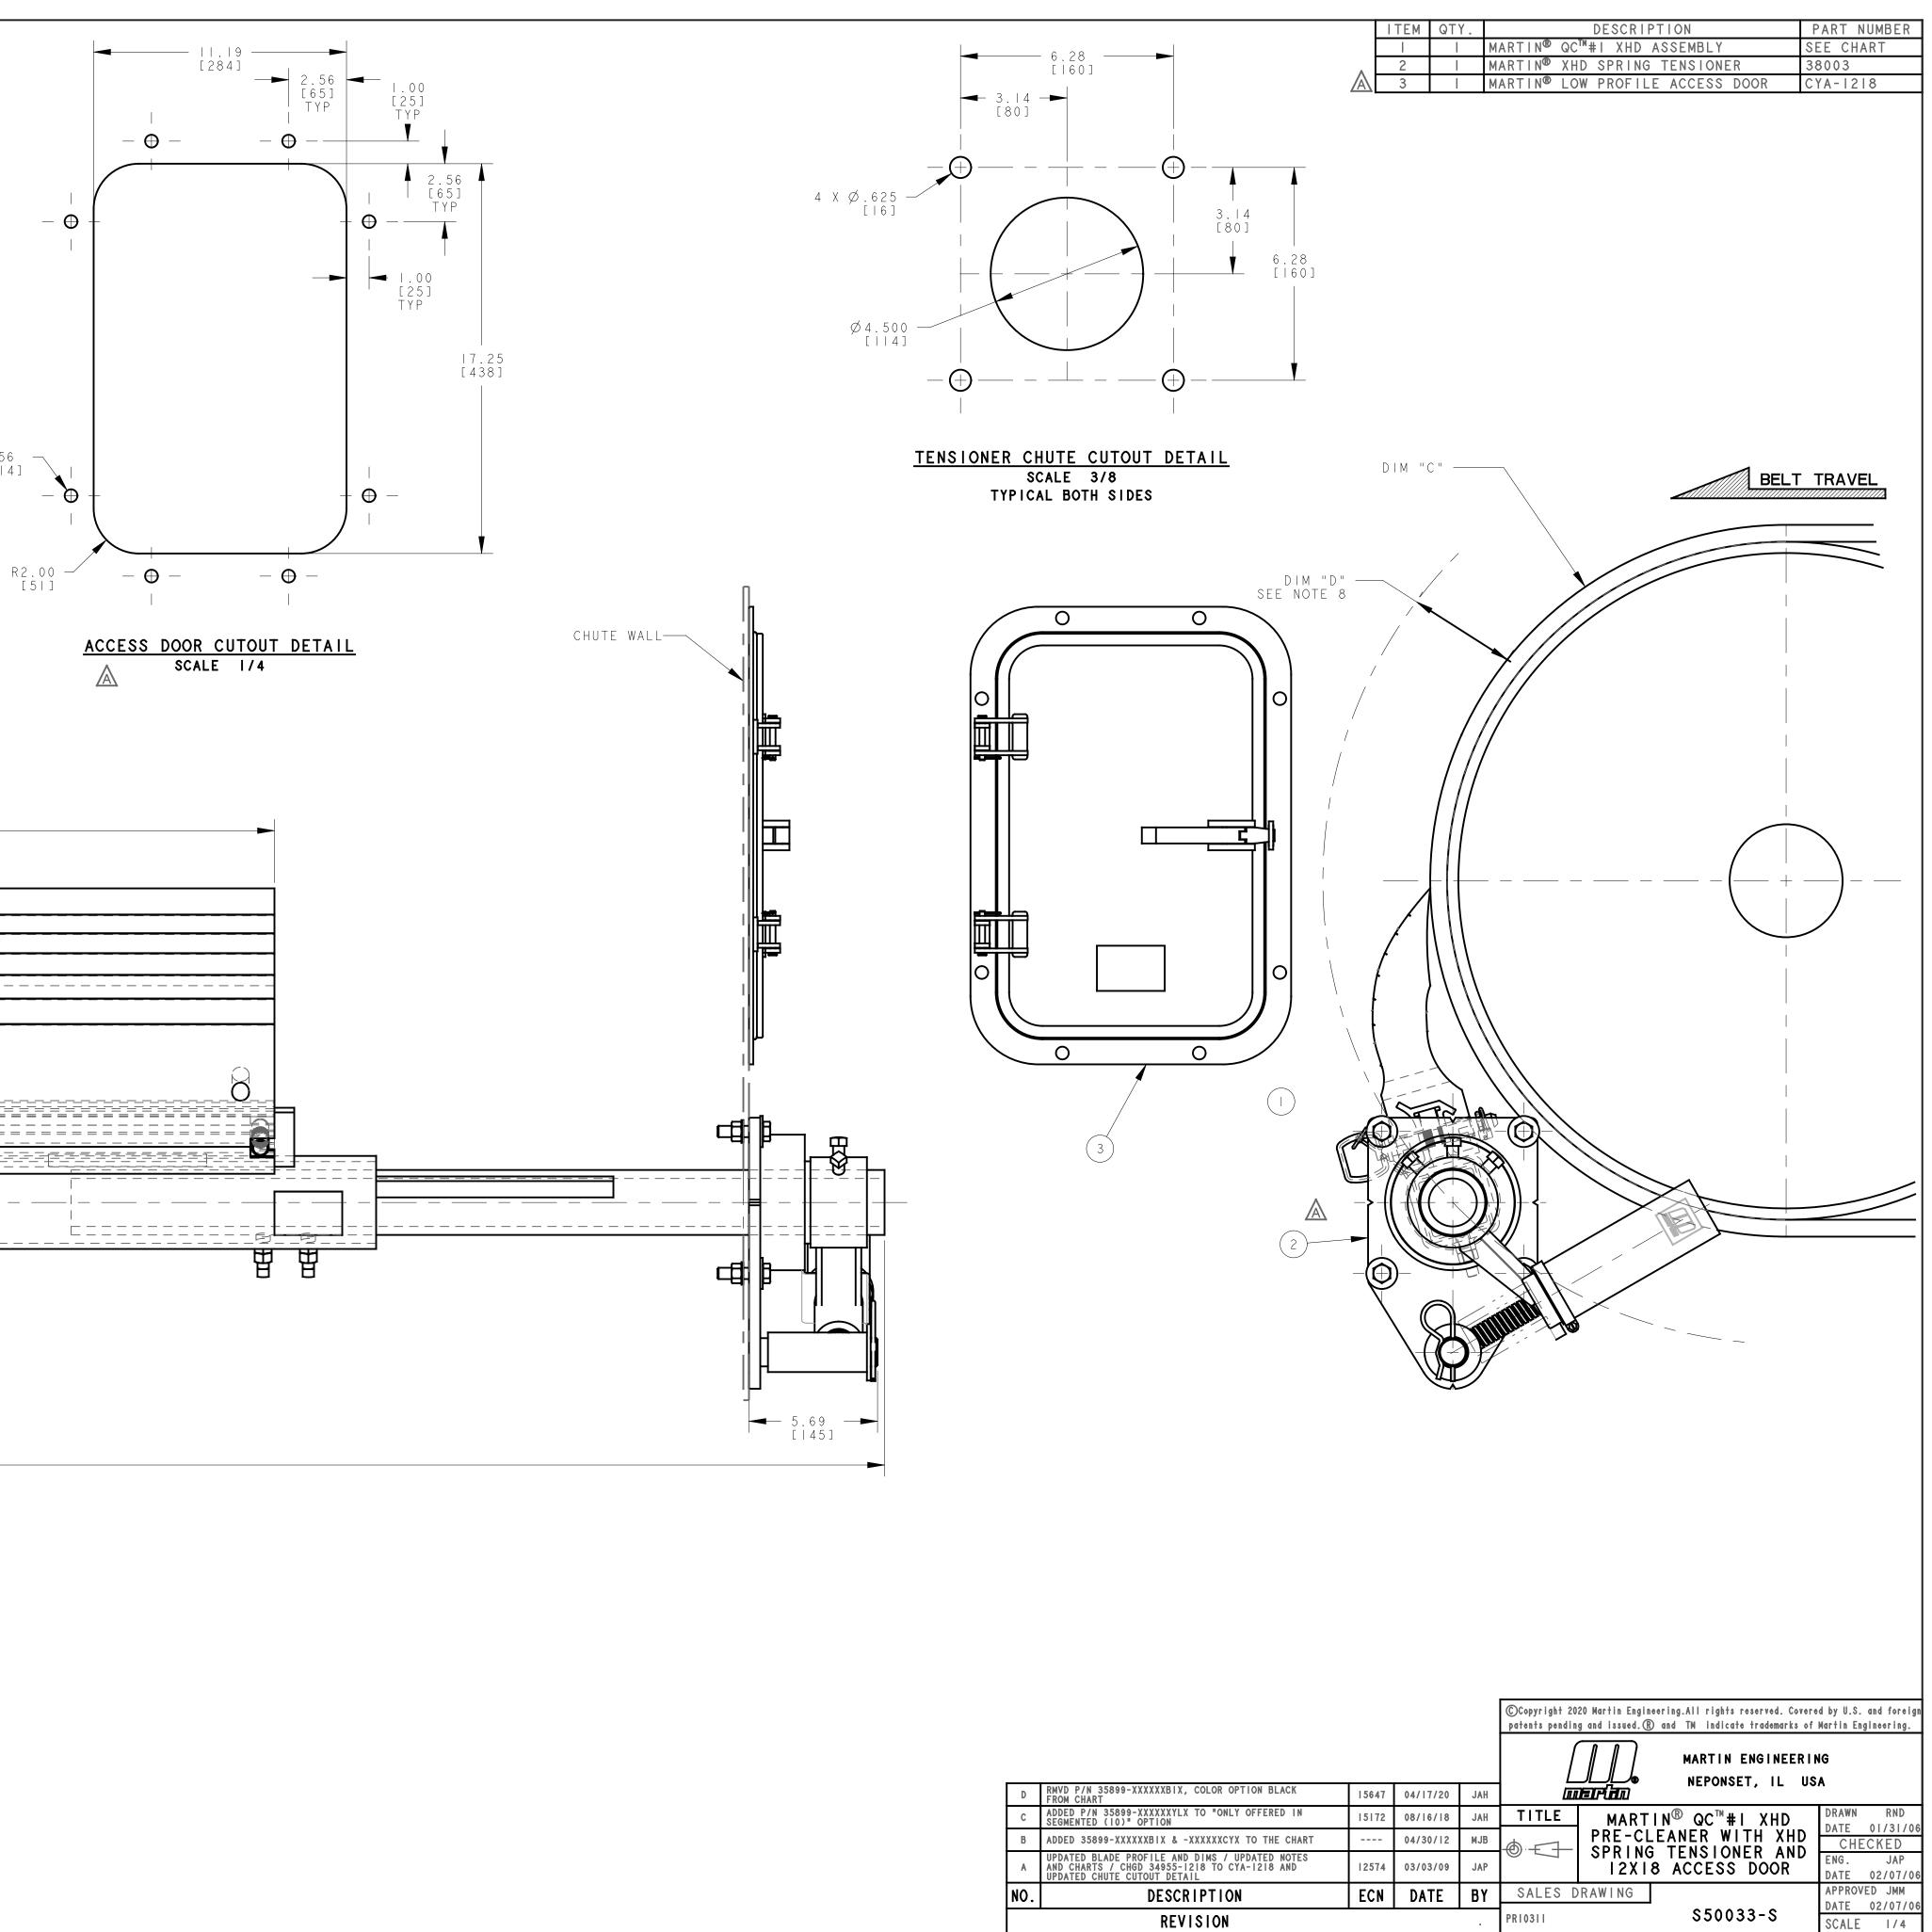

| PART NO.                            | BELT WIDTH                             | DIM "A" MAX<br>FRAME LENGTH  | DIM "B"<br>BLADE COVERAGE             |                              | LOCATION CHART |                                        |
|-------------------------------------|----------------------------------------|------------------------------|---------------------------------------|------------------------------|----------------|----------------------------------------|
| 35899-18XX12XXX                     | 18.00 [400-500]                        | 66.00 [1676]                 | 12.00 [305]                           | DIM "C<br>HEAD PULLEY DI     |                | " D "                                  |
| 35899-24XXI2XXX                     | 24.00 [500-650]                        | 72.00 [ 829]                 | 2.00 [305]                            | I6 [400                      |                |                                        |
| 35899-24XXI8XXX                     | 24.00 [500-650]                        | 72.00 [ 829]                 | 18.00 [457]                           | 20 [500                      |                |                                        |
| 35899-30XXI8XXX<br>35899-30XX24XXX  | 30.00 [650-800]<br>30.00 [650-800]     | 78.00 [ 98 ]<br>78.00 [ 98 ] | 18.00 [457]<br>24.00 [610]            | 24 [600<br>28 [700           |                |                                        |
| 35899-36XX24XXX                     | 36.00 [800-1000]                       | 84.00 [2 34]                 | 24.00 [6 0]                           | 30-120 [750                  |                |                                        |
| 35899-36XX30XXX                     | 36.00 [800-1000]                       | 84.00 [2 34]                 | 30.00 [762]                           | * INCLUDES                   | BELT AND LAGG  | ING                                    |
| 35899-42XX30XXX<br>35899-42XX36XXX  | 42.00 [ 000- 200]<br>42.00 [ 000- 200] | 90.00 [2286]<br>90.00 [2286] | 30.00 [762]<br>36.00 [9 4]            |                              |                |                                        |
| 35899-48XX36XXX                     | 48.00 [1200-1400]                      | 96.00 [2438]                 | 36.00 [9 4]                           |                              |                |                                        |
| $\mathbb{A}$                        |                                        |                              |                                       |                              |                |                                        |
|                                     |                                        |                              |                                       |                              |                |                                        |
| ASSEMBLY                            |                                        |                              |                                       |                              |                |                                        |
| PART NO.                            | COLOR                                  |                              |                                       |                              |                |                                        |
| 35899-XXXXXXX<br>35899-XXXXXXBRX    | ORANGE<br>BROWN                        |                              |                                       |                              |                |                                        |
| 35899-XXXXXXCLX                     |                                        |                              |                                       |                              |                |                                        |
| 35899-XXXXXXGRX                     | GREEN                                  |                              |                                       |                              |                |                                        |
| 35899-XXXXXXNBX                     | NAVY BLUE                              | Δ                            |                                       |                              |                |                                        |
| 35899-XXXXXXCYX<br>35899-XXXXXXXYLX | <pre>* YELLOW W/BEADS * YELLOW</pre>   |                              |                                       |                              |                |                                        |
|                                     |                                        | ×                            |                                       |                              |                | 8 X Ø.56<br>[ 4]                       |
|                                     |                                        |                              |                                       |                              |                |                                        |
|                                     |                                        |                              |                                       |                              |                |                                        |
|                                     |                                        |                              |                                       |                              |                |                                        |
|                                     |                                        |                              |                                       |                              |                | 4 X R2                                 |
|                                     |                                        |                              |                                       |                              |                |                                        |
|                                     |                                        |                              |                                       |                              |                |                                        |
|                                     |                                        |                              |                                       |                              |                |                                        |
|                                     |                                        |                              |                                       |                              |                |                                        |
|                                     |                                        |                              |                                       |                              |                |                                        |
|                                     |                                        |                              |                                       |                              |                |                                        |
|                                     |                                        |                              |                                       |                              |                |                                        |
|                                     |                                        |                              |                                       |                              |                |                                        |
|                                     |                                        |                              |                                       |                              |                |                                        |
|                                     |                                        |                              |                                       |                              |                |                                        |
|                                     |                                        |                              |                                       | -                            |                |                                        |
|                                     |                                        |                              |                                       |                              |                | BLADE COVERAGE                         |
|                                     |                                        |                              |                                       |                              |                |                                        |
|                                     | ſ                                      |                              |                                       |                              |                |                                        |
|                                     | I                                      |                              |                                       |                              |                |                                        |
|                                     |                                        |                              |                                       |                              |                |                                        |
|                                     | CHU                                    | TE WALL                      |                                       |                              |                |                                        |
|                                     |                                        |                              |                                       |                              |                |                                        |
|                                     | 1                                      |                              |                                       |                              |                |                                        |
|                                     | 1                                      |                              |                                       |                              |                |                                        |
|                                     | <u>' </u>                              |                              |                                       |                              |                |                                        |
|                                     | 1                                      |                              |                                       |                              |                |                                        |
|                                     | IT\I⊨¬                                 |                              |                                       |                              |                |                                        |
| 上上                                  | ╕╓┲╼╸                                  |                              | ·                                     |                              |                |                                        |
| ┎══╉╧╶╢╧╴                           | <del>  </del>                          | <b>-</b>                     |                                       |                              |                |                                        |
| -                                   | ⊨                                      |                              | ∦↓ _Г                                 |                              | + -            |                                        |
| <u> </u>                            | _                                      | 1                            |                                       |                              | !              |                                        |
|                                     |                                        | - <b>t</b>                   | <u>_</u>                              |                              |                |                                        |
|                                     | -∄╠⊐                                   |                              |                                       |                              |                |                                        |
|                                     |                                        |                              |                                       |                              |                |                                        |
|                                     |                                        |                              |                                       |                              |                |                                        |
|                                     |                                        |                              |                                       |                              |                |                                        |
|                                     |                                        |                              |                                       |                              |                |                                        |
|                                     | Ľ                                      |                              |                                       |                              |                |                                        |
| 4.22                                |                                        |                              |                                       |                              |                |                                        |
|                                     |                                        |                              |                                       |                              |                |                                        |
| -                                   |                                        |                              |                                       |                              |                | —————————————————————————————————————— |
|                                     |                                        |                              |                                       |                              |                | FRAME LENGTH                           |
|                                     |                                        |                              |                                       |                              |                |                                        |
| NOTE                                | S:<br>ALL DIMENSIONS AR                | F GIVEN IN INCH              | FS [MM]                               |                              |                |                                        |
| 2)                                  | ALL DIMENSIONS AR                      | E FOR REFERENCE              | ONLY.                                 |                              |                |                                        |
| 3)                                  | FOR EASY ACCESSIB<br>RECOMMENDS BOLTIN | G CLEANER TO EX              | ENANCE, MARIIN EN<br>ISTING STRUCTURE | VHEN APPLICABLE.             |                |                                        |
| 4)                                  | CLEANER IS SHOWN<br>WHERE EXTREME OR   | IN RECOMMENDED               | WORKING POSITION.                     |                              |                |                                        |
|                                     | LENGTHS ARE REQUI<br>REFER TO OPERATOR | RED CONTACT MAR              | IN ENGINEERING.                       |                              |                |                                        |
|                                     | INSTALLATION INST                      | RUCTIONS.                    |                                       |                              |                |                                        |
|                                     | FOR BELT WIDTHS 4<br>RECOMMENDS USING  | A DUAL XHD SPRI              | NG ARM TENSIONER.                     |                              |                |                                        |
| 8)                                  | CLEANER CAN BE LO<br>MAINFRAME IS OUT  | CATED ANYWHERE               | ALONG THE ARC, AS                     | LONG AS THE<br>_ADE TIPS ARF |                |                                        |
| 0.1                                 | BELOW THE HORIZON<br>THE XHD QC™#I PRE | TAL CENTERLINE               | OF THE HEAD PULLE                     | ( .                          |                |                                        |
|                                     | CARRYBACK ONLY.                        | DO NOT OVERTENS              | ION.                                  |                              |                |                                        |
|                                     | ONE FULL TURN OF<br>Equal to .20 [5].  |                              |                                       |                              |                |                                        |
|                                     | BLADE COVERAGE IS<br>OR DAMAGED EDGES  | OF THE BELT.                 |                                       |                              |                |                                        |
| 2)                                  | THE FIRST TWO XX'<br>THE THIRD X INDIC | S OF THE CLEANE              |                                       |                              |                |                                        |
|                                     | INDICATES SOLID (                      | I) OR SEGMENTED              | (O). THE NEXT TW                      | ) XX'S INDICATE BLA          | DE             |                                        |
|                                     | WIDTH, THE NEXT<br>INDICATES IF A TE   | NSIONER (T) IS               | INCLUDED.                             |                              |                |                                        |
|                                     | EVAMPLE: 35800-36                      | 1130BD (36 00 B              | ELT WIDTH 30 00                       | SOLID BROWN BLADE)           |                |                                        |

INDICÁTES IF A TENSIONER (T) IS INCLUDED. EXAMPLE: 35899-361130BR (36.00 BELT WIDTH, 30.00 SOLID, BROWN BLADE).

| NO. | DE                                                                   |
|-----|----------------------------------------------------------------------|
| A   | UPDATED BLADE PROFIL<br>AND CHARTS / CHGD 34<br>UPDATED CHUTE CUTOUT |
| В   | ADDED 35899-XXXXXXBI                                                 |
| С   | ADDED P/N 35899-XXXX<br>SEGMENTED (10)" OPTI                         |
| D   | RMVD P/N 35899-XXXXX<br>From Chart                                   |
|     |                                                                      |