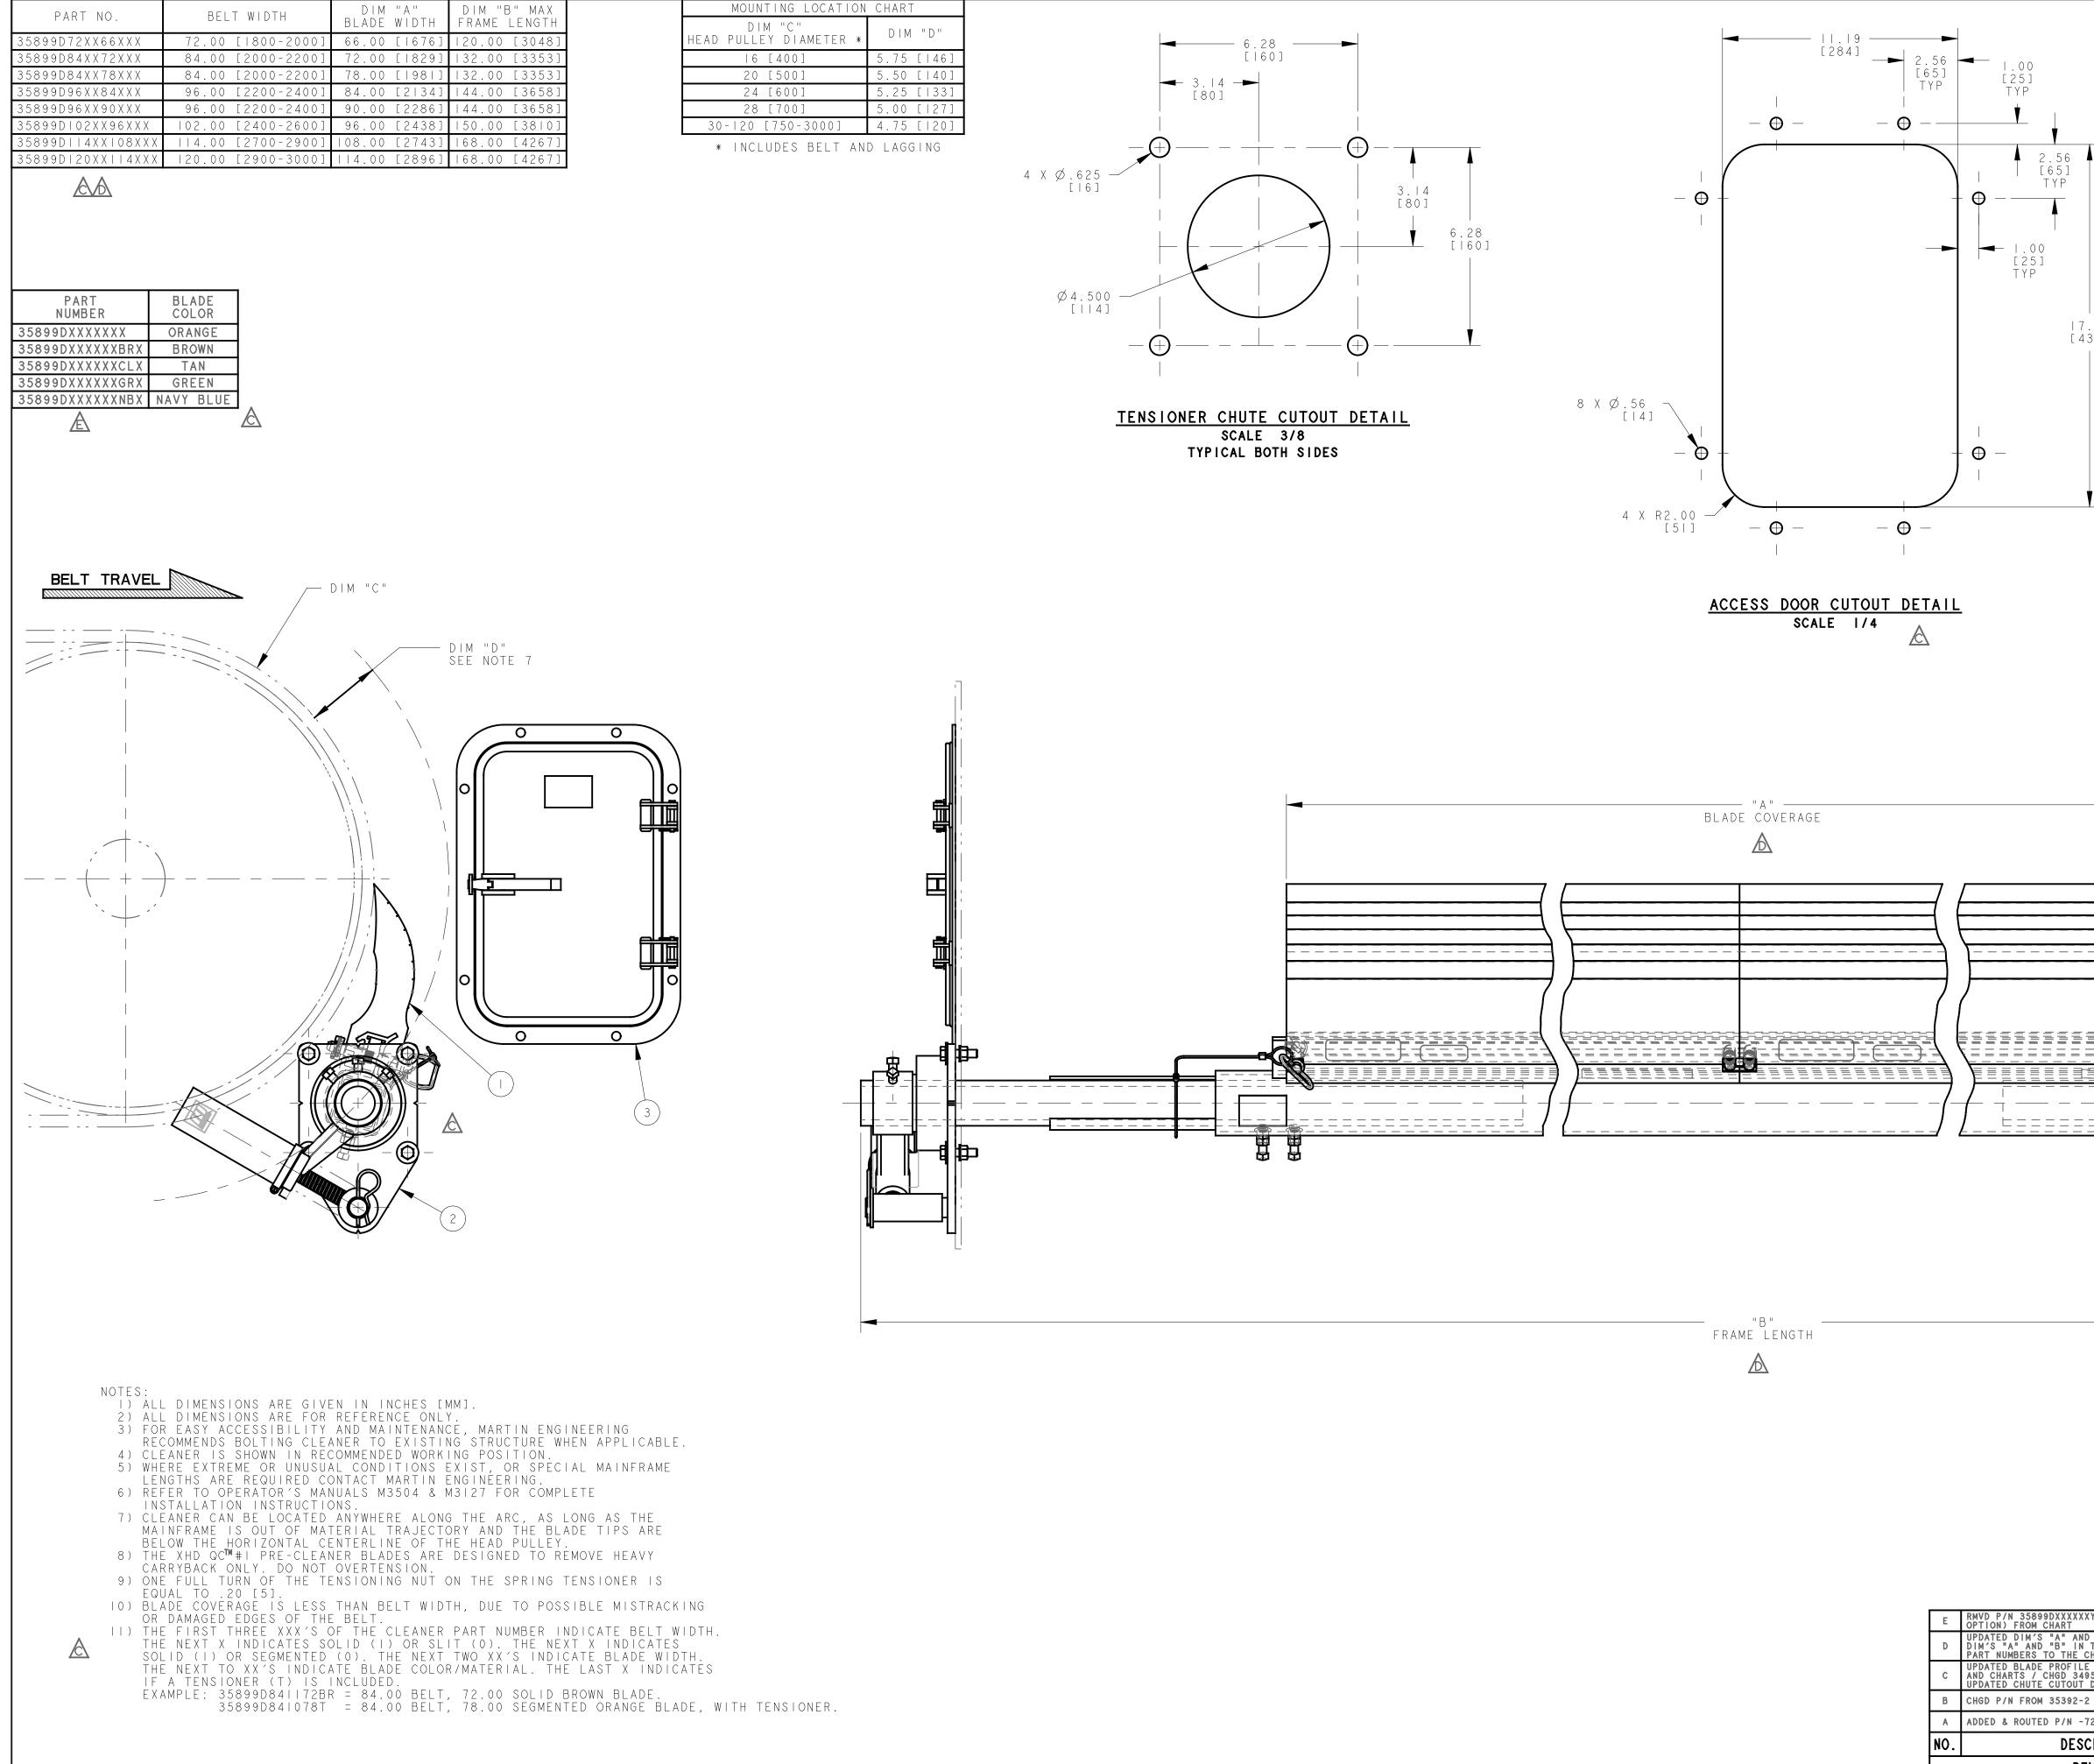

|                                                                                                                            | ITEM            |          | 14 A PA       |              | DESCRIPTI                              |               |                        |                           | NUMBER          |
|----------------------------------------------------------------------------------------------------------------------------|-----------------|----------|---------------|--------------|----------------------------------------|---------------|------------------------|---------------------------|-----------------|
| Æ                                                                                                                          | $ $ $2$ $ $ $3$ |          | MART          | IN® XHD :    | I XHD DUAL<br>SPRING TEN<br>PROFILE AC | ISIONER       |                        | Y SEE C<br>38003<br>CYA-I | 3-2             |
|                                                                                                                            | 7               | Ĺ        | <u>eiaŭ 1</u> |              | NOTILE AC                              | , D           |                        |                           | L I V           |
|                                                                                                                            |                 |          |               |              |                                        |               |                        |                           |                 |
| 56<br>5]<br>P                                                                                                              |                 |          |               |              |                                        |               |                        |                           |                 |
| P<br>-                                                                                                                     |                 |          |               |              |                                        |               |                        |                           |                 |
|                                                                                                                            |                 |          |               |              |                                        |               |                        |                           |                 |
|                                                                                                                            |                 |          |               |              |                                        |               |                        |                           |                 |
|                                                                                                                            |                 |          |               |              |                                        |               |                        |                           |                 |
| 7 . 2 5<br>[ 4 3 8 ]                                                                                                       |                 |          |               |              |                                        |               |                        |                           |                 |
|                                                                                                                            |                 |          |               |              |                                        |               |                        |                           |                 |
|                                                                                                                            |                 |          |               |              |                                        |               |                        |                           |                 |
|                                                                                                                            |                 |          |               |              |                                        |               |                        |                           |                 |
|                                                                                                                            |                 |          |               |              |                                        |               |                        |                           |                 |
| V                                                                                                                          |                 |          |               |              |                                        |               |                        |                           |                 |
|                                                                                                                            |                 |          |               |              |                                        |               |                        |                           |                 |
|                                                                                                                            |                 |          |               |              |                                        |               |                        |                           |                 |
|                                                                                                                            |                 |          |               |              |                                        |               |                        |                           |                 |
|                                                                                                                            |                 |          |               |              |                                        |               |                        |                           |                 |
|                                                                                                                            |                 |          |               |              |                                        | Г             |                        |                           |                 |
|                                                                                                                            |                 |          |               |              |                                        |               |                        |                           |                 |
|                                                                                                                            |                 |          |               |              |                                        | h             |                        |                           |                 |
|                                                                                                                            |                 |          |               |              |                                        |               |                        |                           |                 |
|                                                                                                                            | -               |          |               |              |                                        |               |                        |                           |                 |
|                                                                                                                            |                 |          |               |              |                                        |               | <b>-</b>               |                           |                 |
|                                                                                                                            | <br>]           |          |               |              |                                        |               |                        |                           |                 |
|                                                                                                                            |                 |          |               |              |                                        |               | _                      |                           |                 |
|                                                                                                                            |                 |          |               |              |                                        |               |                        |                           |                 |
|                                                                                                                            | -               |          |               |              |                                        |               | -                      |                           |                 |
|                                                                                                                            | _               |          |               |              |                                        |               |                        |                           |                 |
|                                                                                                                            | <b>&gt;</b>     | ]        | ì             |              |                                        | ⊂∎ <b>∦</b> ₿ |                        |                           |                 |
|                                                                                                                            |                 |          |               |              |                                        |               |                        |                           |                 |
|                                                                                                                            |                 |          |               |              |                                        |               |                        |                           |                 |
|                                                                                                                            |                 | ·        | -             |              |                                        | ╺व∦₿          | ⊢┛╢                    |                           |                 |
|                                                                                                                            |                 |          |               |              |                                        |               |                        |                           |                 |
|                                                                                                                            |                 |          |               |              |                                        | ¦[]∔          |                        | P                         |                 |
|                                                                                                                            |                 |          |               |              |                                        |               |                        |                           |                 |
|                                                                                                                            |                 |          |               |              |                                        |               |                        |                           |                 |
|                                                                                                                            |                 |          |               |              |                                        |               |                        |                           |                 |
|                                                                                                                            |                 |          |               |              |                                        |               |                        |                           |                 |
|                                                                                                                            |                 |          |               |              |                                        |               |                        |                           |                 |
|                                                                                                                            |                 |          |               |              |                                        |               |                        |                           |                 |
|                                                                                                                            |                 |          |               |              |                                        |               |                        |                           |                 |
|                                                                                                                            |                 |          |               |              |                                        |               |                        |                           |                 |
|                                                                                                                            |                 |          |               |              |                                        |               |                        |                           |                 |
|                                                                                                                            |                 |          |               | ©Copyright 2 | 2018 Martin Engine                     | ering.All r   | ights reserved.        | Covered by I              | J.S. and foreig |
|                                                                                                                            |                 | 1        |               | patents pend | ng and issued.®                        | and TM in     | ndicate tradema        | rks of Martin             | n Engineering.  |
| XXXXXYLX (YELLOW BLADE COLOR<br>RT<br>" AND "B" IN DRAWING TO MATCH<br>" IN THE CHART / ADDED MORE                         | 15172           | 08/16/18 |               |              |                                        |               | IN ENGINE<br>ONSET, IL |                           |                 |
| " IN THE CHART / ADDED MORE<br>THE CHART<br>COFILE AND DIMS / UPDATED NOTE:<br>D 34955-1218 TO CYA-1218 AND<br>TOUT DETAIL |                 | 01/19/11 | RND<br>JAP    |              | MARTIN®                                |               |                        | DRA DRA                   |                 |
| 3392-2 TO 38003-2                                                                                                          | 11608           | 06/07/06 | MJB           |              | BLADE<br>SPRING                        | CLEAN<br>TENS | ER W/XH                |                           | HECKED          |
| DESCRIPTION                                                                                                                | ECN             | 06/14/04 | JAP<br>BY     |              | I2X<br>DRAWING                         | 8 ACC         | ESS DOC                | OR DAT                    |                 |
| DESCRIPTION<br>REVISION                                                                                                    |                 | DATE     | <u>вт</u> .   | MD0611       |                                        | \$3           | 6067-D                 | DAT                       | E 06/17/04      |
|                                                                                                                            |                 |          |               | I            |                                        |               |                        | 007                       |                 |