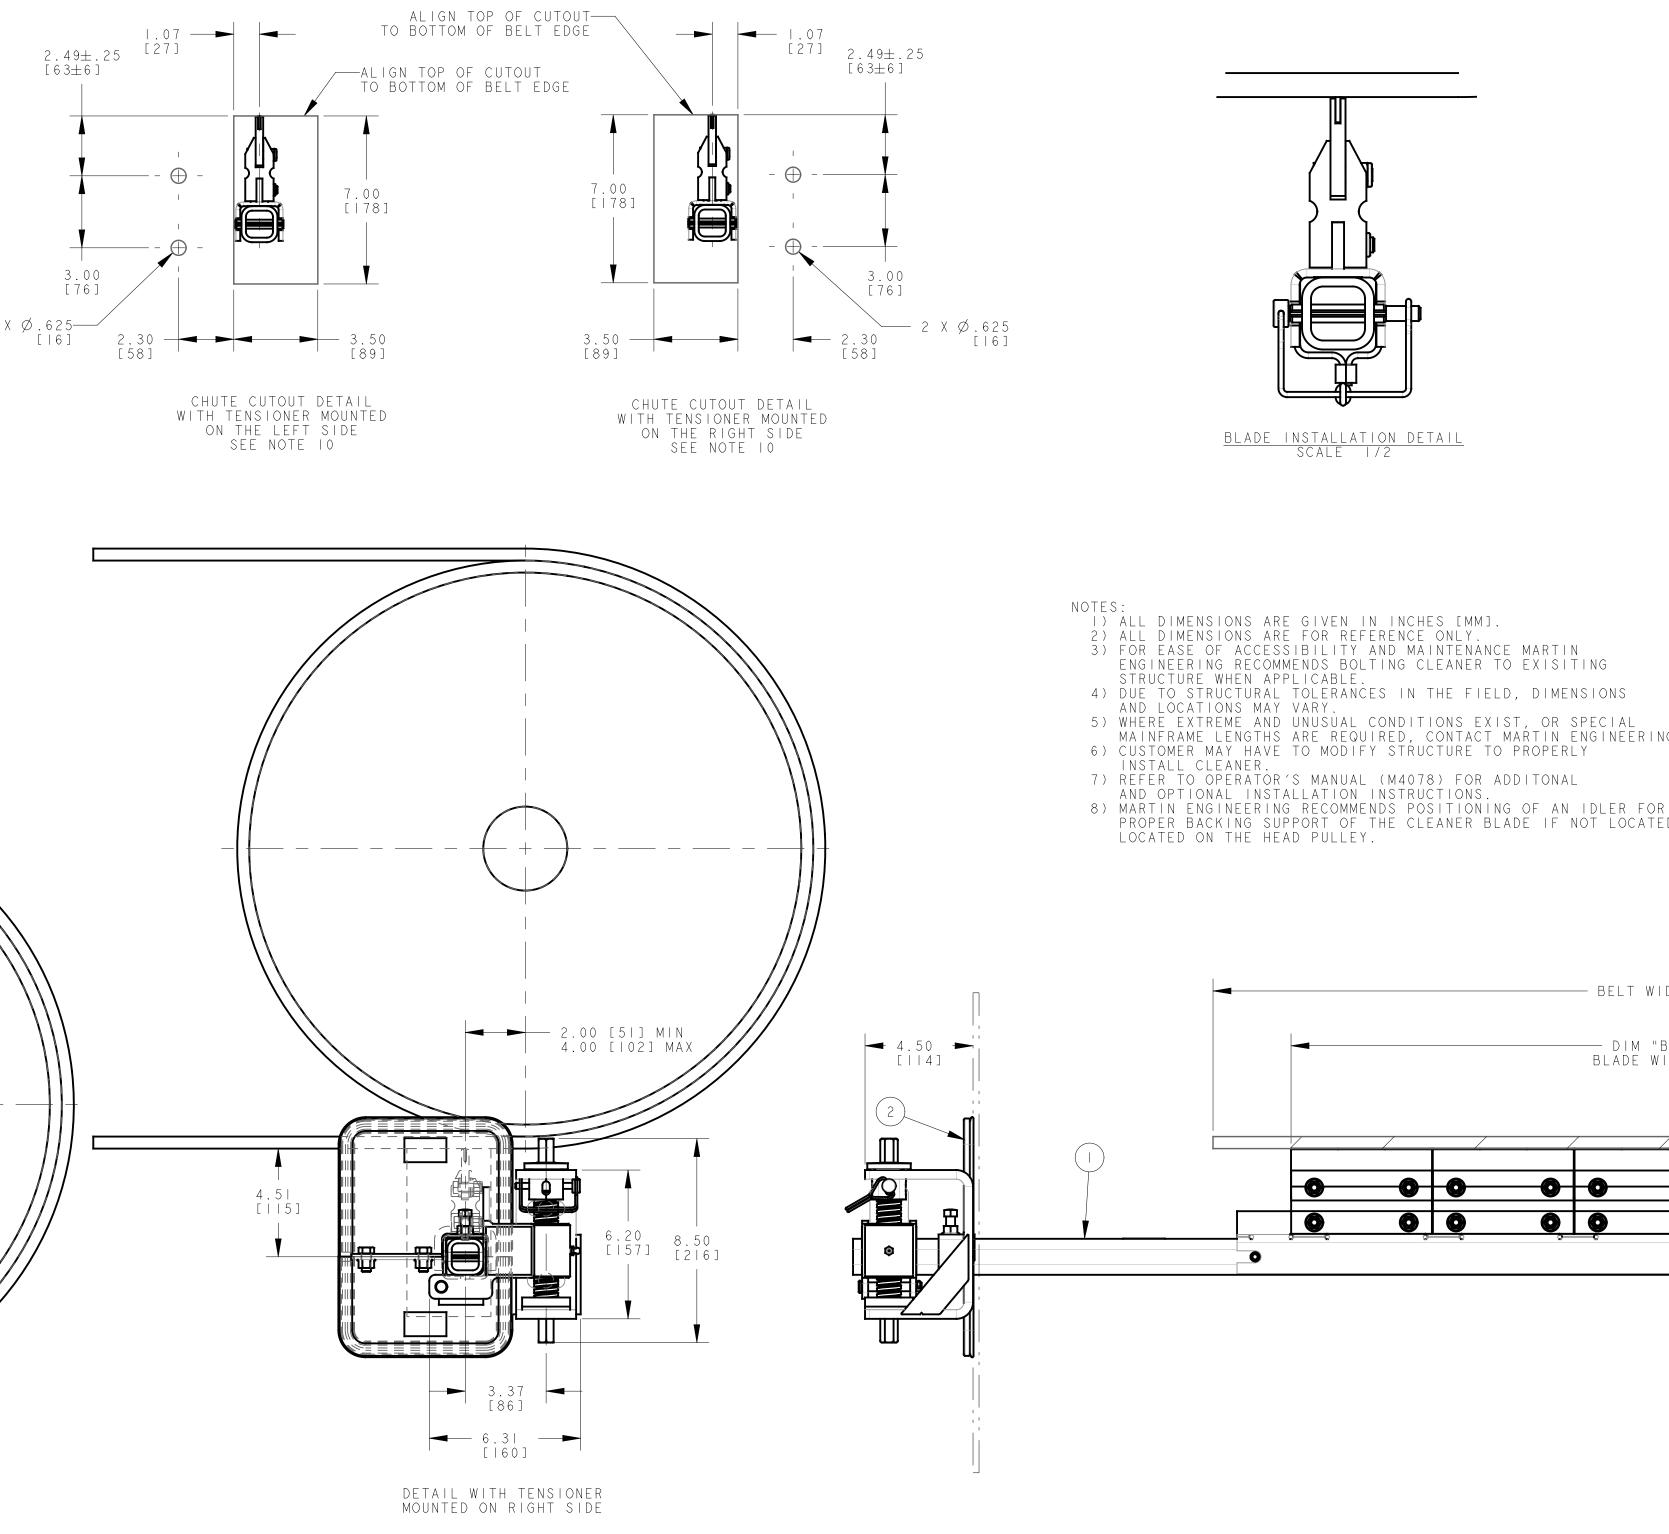

| PART NO.                               | BELT WIDTH                                 | DIM "A"<br>FRAME LENGT | DIM "E<br>H BLADE W       |                                                                         |                     |
|----------------------------------------|--------------------------------------------|------------------------|---------------------------|-------------------------------------------------------------------------|---------------------|
| SQC2RM-I8XI2XXXXX                      | 8.00 [400-500                              |                        |                           | 300)                                                                    |                     |
| SQC2RM-18X18XXXXX<br>SQC2RM-24X18XXXXX | 18.00 [400-500<br>24.00 [500-650           |                        |                           | 450)<br>450)                                                            |                     |
| SQC2RM-24X18XXXXX<br>SQC2RM-24X24XXXXX | 24.00 [500-650                             |                        |                           | 600)                                                                    |                     |
| SQC2RM-30X24XXXXX                      | 30.00 [650-800                             |                        |                           | 600)                                                                    |                     |
| SQC2RM-30X30XXXXX<br>SQC2RM-36X30XXXXX | 30.00 [650-800<br>36.00 [800-100           |                        |                           | 750)<br>750)                                                            |                     |
| SQC2RM-36X35XXXXX                      | 36.00 [800-100                             |                        |                           | 900)                                                                    |                     |
| SQC2RM-42X35XXXXX<br>SQC2RM-42X4 XXXXX | 42.00 [   000 -   2<br>42.00 [   000 -   2 |                        |                           | 900)                                                                    |                     |
| SQC2RM-48X4IXXXXX                      | 48.00 [ 200- 4                             | 400] 78.00 (198        | ) 4 .34 (                 | 050)                                                                    |                     |
| SQC2RM-48X47XXXXX<br>SQC2RM-54X47XXXXX | 48.00 [ 200- 4<br>54.00 [ 400- 6           |                        |                           |                                                                         | .(                  |
| SQC2RM-54X53XXXXX                      | 54.00 [ 400- 6                             | 600] 84.00 (2 3        | 4) 53.15 (                | 350)                                                                    | 1.0<br>2.49±.25     |
| SQC2RM-60X53XXXXX<br>SQC2RM-60X59XXXXX | 60.00 [ 600- 8<br>60.00 [ 600- 8           |                        |                           | 1350)                                                                   | [63±6]              |
| SQC 2 RM - 6 6 X 5 9 X X X X X         | 66.00 [ 600- 8                             | 800] 96.00 (243        | 8) 59.06 (                |                                                                         |                     |
| SQC2RM-66X65XXXXX<br>SQC2RM-72X65XXXXX | 66.00 [ 600- 8<br>72.00 [ 800- 9           |                        |                           |                                                                         | <b>A</b>            |
| SQC2RM-72X7IXXXXX                      | 72.00 [1800-19                             | 1                      |                           |                                                                         |                     |
|                                        |                                            |                        |                           |                                                                         |                     |
|                                        |                                            |                        |                           |                                                                         |                     |
|                                        |                                            |                        |                           |                                                                         | 3.00                |
|                                        |                                            |                        |                           |                                                                         | [76]                |
|                                        |                                            |                        |                           | 2 X                                                                     | Ø.625               |
|                                        |                                            |                        |                           |                                                                         | [ 6] 2.30 -<br>[58] |
|                                        |                                            |                        |                           |                                                                         |                     |
|                                        |                                            |                        |                           |                                                                         |                     |
|                                        |                                            |                        |                           |                                                                         |                     |
|                                        |                                            |                        |                           |                                                                         |                     |
|                                        |                                            |                        |                           |                                                                         |                     |
|                                        |                                            |                        |                           |                                                                         |                     |
|                                        |                                            |                        |                           |                                                                         |                     |
|                                        |                                            |                        |                           |                                                                         |                     |
|                                        |                                            |                        |                           |                                                                         |                     |
|                                        |                                            |                        |                           |                                                                         |                     |
|                                        |                                            |                        |                           |                                                                         |                     |
|                                        |                                            |                        |                           |                                                                         |                     |
|                                        |                                            |                        |                           |                                                                         |                     |
|                                        |                                            |                        |                           |                                                                         |                     |
|                                        |                                            |                        |                           |                                                                         |                     |
|                                        |                                            |                        |                           |                                                                         |                     |
|                                        |                                            |                        |                           |                                                                         |                     |
|                                        |                                            |                        |                           |                                                                         |                     |
|                                        |                                            |                        |                           |                                                                         |                     |
|                                        |                                            |                        |                           |                                                                         |                     |
|                                        |                                            |                        |                           |                                                                         |                     |
|                                        |                                            |                        |                           |                                                                         |                     |
|                                        |                                            |                        |                           |                                                                         |                     |
|                                        |                                            |                        |                           |                                                                         |                     |
|                                        |                                            |                        |                           |                                                                         |                     |
|                                        |                                            |                        |                           |                                                                         |                     |
|                                        |                                            |                        |                           |                                                                         |                     |
|                                        |                                            |                        |                           |                                                                         |                     |
|                                        |                                            |                        |                           |                                                                         |                     |
|                                        |                                            |                        |                           |                                                                         |                     |
|                                        |                                            |                        |                           |                                                                         |                     |
|                                        |                                            |                        |                           |                                                                         |                     |
|                                        |                                            |                        |                           |                                                                         |                     |
|                                        |                                            |                        |                           |                                                                         |                     |
|                                        |                                            |                        | - 2.00 [51]               |                                                                         |                     |
|                                        |                                            |                        | - 2.00 [51]<br>4.00 [102] | MIN<br>1 MAX                                                            |                     |
|                                        |                                            |                        | - 2.00 [51]<br>4.00 [102] | лин N<br>1 М I N<br>1 М А Х                                             |                     |
|                                        |                                            |                        | - 2.00 [51]<br>4.00 [102] | <br>_ М∣ №<br>                                                          |                     |
|                                        |                                            |                        | - 2.00 [51]<br>4.00 [102] | лин N<br>1 М I N<br>1 М А Х                                             |                     |
|                                        |                                            |                        | - 2.00 [51]<br>4.00 [102] | MIN<br>MAX                                                              |                     |
|                                        |                                            |                        |                           |                                                                         |                     |
|                                        |                                            |                        | - 2.00 [51]<br>4.00 [102] |                                                                         |                     |
| 8.50                                   |                                            |                        | 4.5                       |                                                                         |                     |
|                                        |                                            |                        | 4.5                       |                                                                         |                     |
|                                        |                                            |                        | 4.5                       |                                                                         |                     |
|                                        |                                            |                        | 4.5                       |                                                                         |                     |
| 8.50<br>[216]                          |                                            |                        | 4.5                       |                                                                         |                     |
|                                        |                                            |                        | 4.5                       |                                                                         |                     |
|                                        |                                            | 3.37                   | 4.5                       |                                                                         |                     |
|                                        |                                            | 3.37<br>[86]           |                           |                                                                         |                     |
|                                        |                                            | 3.37                   | DETAIL WI                 |                                                                         |                     |
|                                        |                                            | 3.37<br>[86]           | DETAIL WI                 | -<br>-<br>-<br>-<br>-<br>-<br>-<br>-<br>-<br>-<br>-<br>-<br>-<br>-<br>- |                     |

| BLADE CHART |                                        |  |  |  |  |
|-------------|----------------------------------------|--|--|--|--|
| COLOR       | GENERAL<br>APPLICATION                 |  |  |  |  |
|             | CORROSION RESISTANT WITH CLIPS         |  |  |  |  |
| ORANGE      | GENERAL CONDITIONS REV BELT WITH CLIPS |  |  |  |  |
|             | CORROSION RESISTANT                    |  |  |  |  |

| A   | CHGD | DIM | 7.50 | то | 8.50   |
|-----|------|-----|------|----|--------|
| NO. |      |     |      |    | DESCRI |
|     |      |     |      |    | REVIS  |

|                       |                                                                                                    | TEM QT                                                                                                                      | Υ.                                                                           |                                                                                                                                            | DESCRI                                                                                                                             | PTION                                                                                                                                                       | PART NUMBER                                                            |
|-----------------------|----------------------------------------------------------------------------------------------------|-----------------------------------------------------------------------------------------------------------------------------|------------------------------------------------------------------------------|--------------------------------------------------------------------------------------------------------------------------------------------|------------------------------------------------------------------------------------------------------------------------------------|-------------------------------------------------------------------------------------------------------------------------------------------------------------|------------------------------------------------------------------------|
|                       | Ë                                                                                                  | 2                                                                                                                           | I S                                                                          | QC2RM SQ<br>UST TIGHT                                                                                                                      | MNFRM AS                                                                                                                           | SM                                                                                                                                                          | SEE CHART                                                              |
|                       |                                                                                                    |                                                                                                                             | I S                                                                          |                                                                                                                                            | MNFRM AS                                                                                                                           |                                                                                                                                                             |                                                                        |
| THE NEXT DIGIT        | GTH.<br>LL HO<br>NOTE<br>PART<br>NI QU<br>E THE<br>E CHA<br>THE<br>TD RU<br>ICATE<br>INDI<br>S WIT | ED LONG<br>LES FOR<br>TENSIO<br>NUMBER<br>ICK-CHA<br>BELT W<br>RT), TH<br>NEXT T<br>BBER, F<br>S THE M<br>CATES I<br>HOUT), | ER TH<br>NER L<br>NGE S<br>IDTHE<br>WO D<br>R FOF<br>A I N F<br>F A<br>THE L | SIONER BE<br>_T/RT MOU<br>SQC2RM I<br>SECONDARY<br>_ THE NEX<br>(T TWO DI<br>IGITS IND<br>R FLAME R<br>RAME OPTI<br>FENSIONER<br>_AST DIGI | 8<br>RED, FIE<br>FORE LOC<br>NTING DI<br>NDICATES<br>CLEANER<br>T DIGIT<br>GITS IND<br>ICATE TH<br>ETARDENT<br>ONS (P =<br>IS INCL | LD CUT<br>ATING<br>RECTION.<br>A REDUCED<br>, THE NEXT TWO<br>INDICATES THE BL<br>ICATE THE BLADE<br>E BLADE BUFFER<br>RUBBER), THE<br>PAINTED MAINFRA      | ME),                                                                   |
|                       |                                                                                                    | 88 →<br>49]<br>YP                                                                                                           |                                                                              |                                                                                                                                            |                                                                                                                                    |                                                                                                                                                             |                                                                        |
|                       |                                                                                                    |                                                                                                                             |                                                                              | patents pendin                                                                                                                             | g and issued. (                                                                                                                    | neering.All rights reserved. C<br>and TM indicate trademark<br>MARTIN ENGINEE<br>NEPONSET, IL<br>N <sup>®</sup> SQC2 <sup>TM</sup> REDUCE<br>RM SEC BELT CL | s of Martin Engineering.<br>ERING<br>USA<br>DRAWN MJB<br>DATE 01/31/17 |
|                       | 15706                                                                                              | 09/22/20                                                                                                                    | JAH                                                                          |                                                                                                                                            | DUST T                                                                                                                             | IGHT COVER DO                                                                                                                                               | OR ENG. JAP<br>DATE 01/31/17                                           |
| SCRIPTION<br>REVISION | ECN                                                                                                | DATE                                                                                                                        | BY                                                                           | SALES D                                                                                                                                    | VKAWING                                                                                                                            | \$50081                                                                                                                                                     | APPROVED CJB<br>DATE 01/31/17<br>SCALE 1/4                             |
|                       |                                                                                                    |                                                                                                                             |                                                                              |                                                                                                                                            |                                                                                                                                    |                                                                                                                                                             |                                                                        |