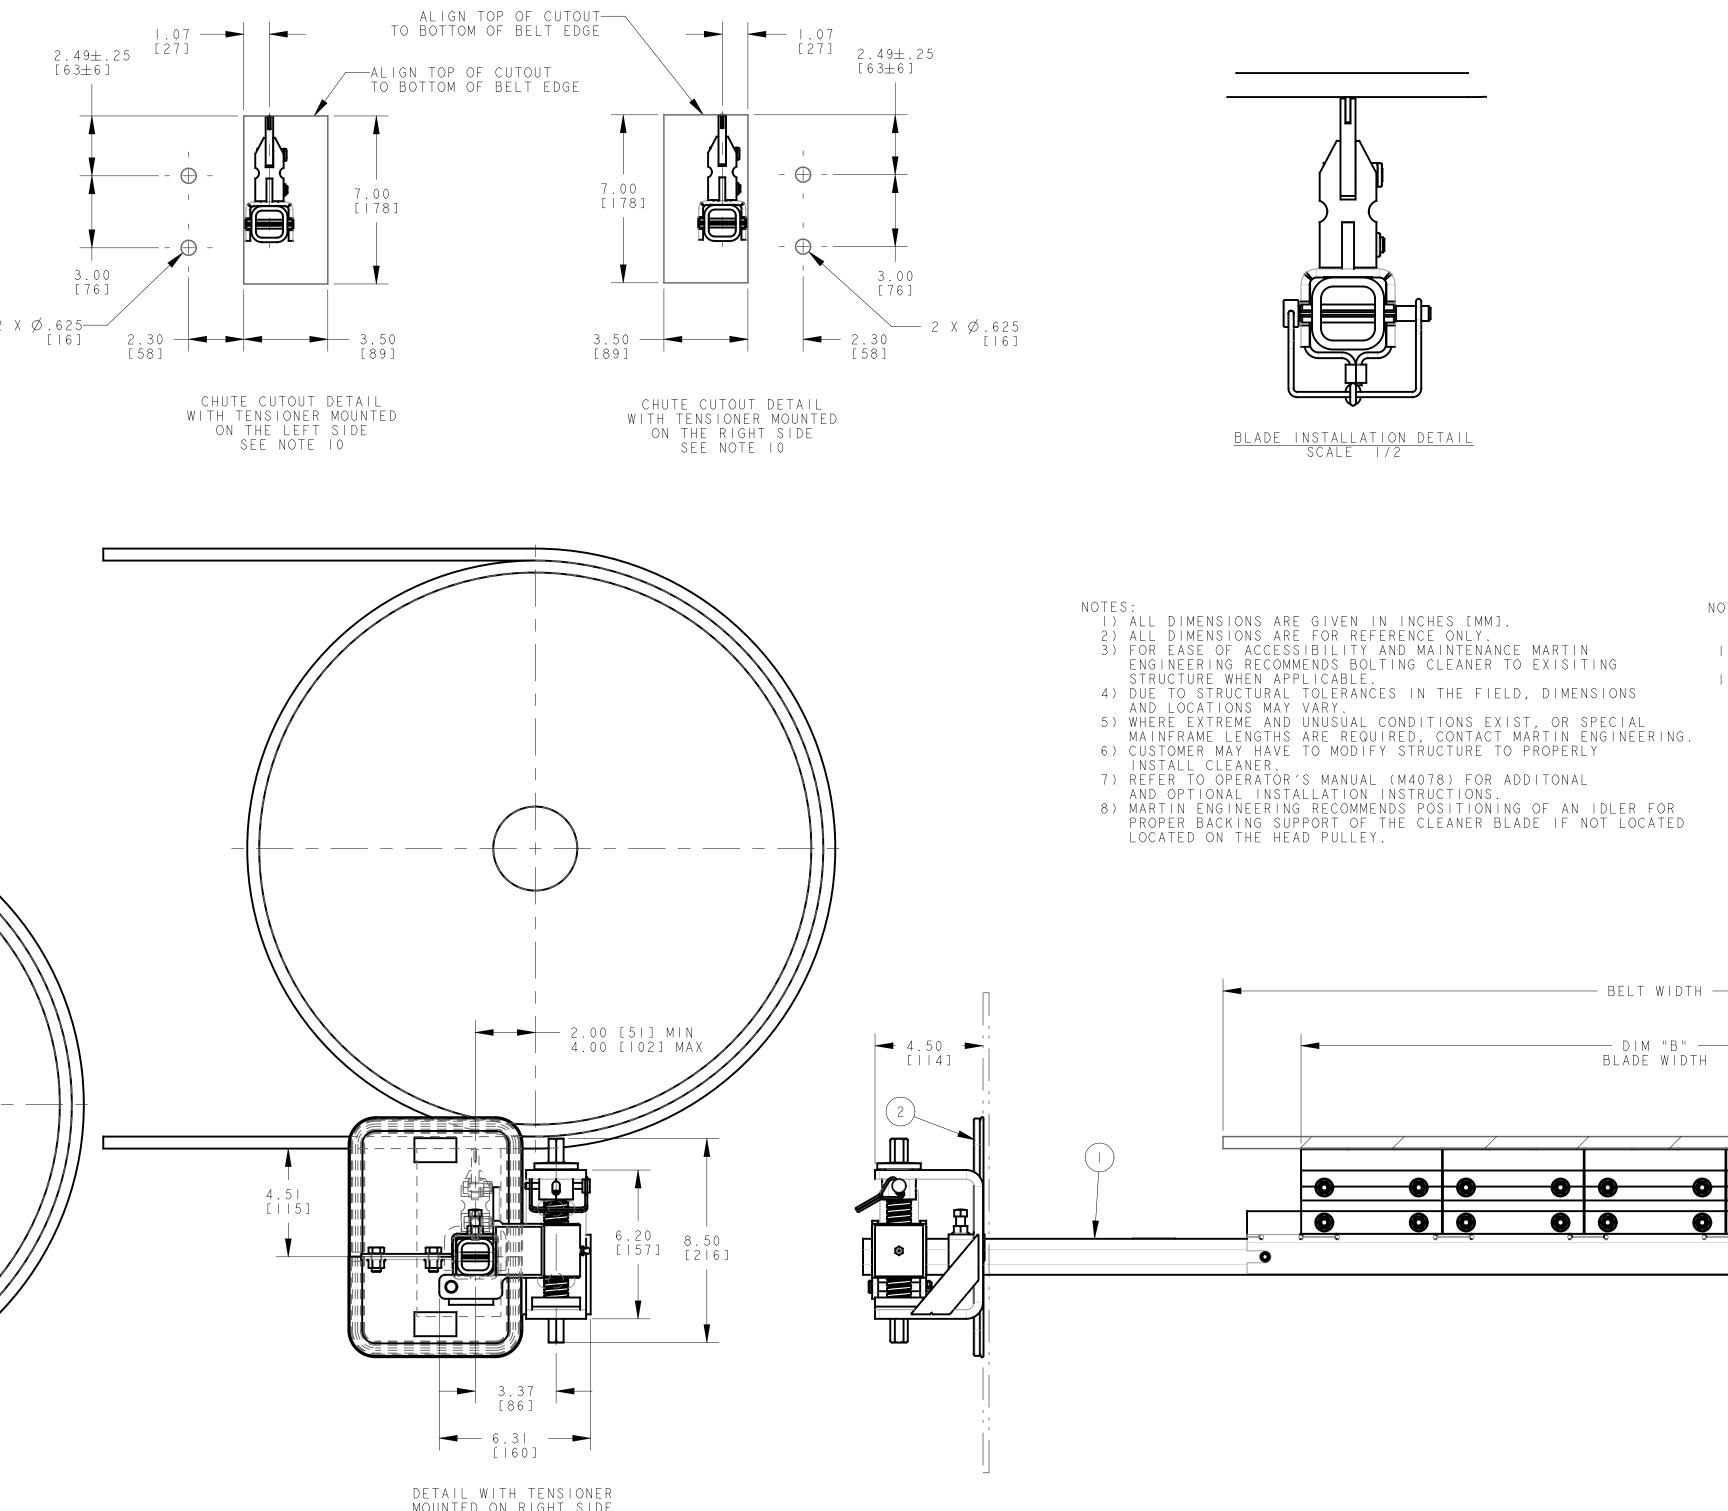

| PART NO.                               | BELT WIDTH                                 | DIM "A"<br>FRAME LENGT | DIM "E<br>H BLADE W       |                                                                         |                     |
|----------------------------------------|--------------------------------------------|------------------------|---------------------------|-------------------------------------------------------------------------|---------------------|
| SQC2RM-I8XI2XXXXX                      | 8.00 [400-500                              |                        |                           | 300)                                                                    |                     |
| SQC2RM-18X18XXXXX<br>SQC2RM-24X18XXXXX | 18.00 [400-500<br>24.00 [500-650           |                        |                           | 450)<br>450)                                                            |                     |
| SQC2RM-24X18XXXXX<br>SQC2RM-24X24XXXXX | 24.00 [500-650                             |                        |                           | 600)                                                                    |                     |
| SQC2RM-30X24XXXXX                      | 30.00 [650-800                             |                        |                           | 600)                                                                    |                     |
| SQC2RM-30X30XXXXX<br>SQC2RM-36X30XXXXX | 30.00 [650-800<br>36.00 [800-100           |                        |                           | 750)<br>750)                                                            |                     |
| SQC2RM-36X35XXXXX                      | 36.00 [800-100                             |                        |                           | 900)                                                                    |                     |
| SQC2RM-42X35XXXXX<br>SQC2RM-42X4 XXXXX | 42.00 [   000 -   2<br>42.00 [   000 -   2 |                        |                           | 900)                                                                    |                     |
| SQC2RM-48X4IXXXXX                      | 48.00 [ 200- 4                             | 400] 78.00 (198        | ) 4 .34 (                 | 050)                                                                    |                     |
| SQC2RM-48X47XXXXX<br>SQC2RM-54X47XXXXX | 48.00 [ 200- 4<br>54.00 [ 400- 6           |                        |                           |                                                                         | .(                  |
| SQC2RM-54X53XXXXX                      | 54.00 [ 400- 6                             | 600] 84.00 (2 3        | 4) 53.15 (                | 350)                                                                    | 1.0<br>2.49±.25     |
| SQC2RM-60X53XXXXX<br>SQC2RM-60X59XXXXX | 60.00 [ 600- 8<br>60.00 [ 600- 8           |                        |                           | 1350)                                                                   | [63±6]              |
| SQC 2 RM - 6 6 X 5 9 X X X X X         | 66.00 [ 600- 8                             | 800] 96.00 (243        | 8) 59.06 (                |                                                                         |                     |
| SQC2RM-66X65XXXXX<br>SQC2RM-72X65XXXXX | 66.00 [ 600- 8<br>72.00 [ 800- 9           |                        |                           |                                                                         | <b>A</b>            |
| SQC2RM-72X7IXXXXX                      | 72.00 [1800-19                             | 1                      |                           |                                                                         |                     |
|                                        |                                            |                        |                           |                                                                         |                     |
|                                        |                                            |                        |                           |                                                                         |                     |
|                                        |                                            |                        |                           |                                                                         | 3.00                |
|                                        |                                            |                        |                           |                                                                         | [76]                |
|                                        |                                            |                        |                           | 2 X                                                                     | Ø.625               |
|                                        |                                            |                        |                           |                                                                         | [ 6] 2.30 -<br>[58] |
|                                        |                                            |                        |                           |                                                                         |                     |
|                                        |                                            |                        |                           |                                                                         |                     |
|                                        |                                            |                        |                           |                                                                         |                     |
|                                        |                                            |                        |                           |                                                                         |                     |
|                                        |                                            |                        |                           |                                                                         |                     |
|                                        |                                            |                        |                           |                                                                         |                     |
|                                        |                                            |                        |                           |                                                                         |                     |
|                                        |                                            |                        |                           |                                                                         |                     |
|                                        |                                            |                        |                           |                                                                         |                     |
|                                        |                                            |                        |                           |                                                                         |                     |
|                                        |                                            |                        |                           |                                                                         |                     |
|                                        |                                            |                        |                           |                                                                         |                     |
|                                        |                                            |                        |                           |                                                                         |                     |
|                                        |                                            |                        |                           |                                                                         |                     |
|                                        |                                            |                        |                           |                                                                         |                     |
|                                        |                                            |                        |                           |                                                                         |                     |
|                                        |                                            |                        |                           |                                                                         |                     |
|                                        |                                            |                        |                           |                                                                         |                     |
|                                        |                                            |                        |                           |                                                                         |                     |
|                                        |                                            |                        |                           |                                                                         |                     |
|                                        |                                            |                        |                           |                                                                         |                     |
|                                        |                                            |                        |                           |                                                                         |                     |
|                                        |                                            |                        |                           |                                                                         |                     |
|                                        |                                            |                        |                           |                                                                         |                     |
|                                        |                                            |                        |                           |                                                                         |                     |
|                                        |                                            |                        |                           |                                                                         |                     |
|                                        |                                            |                        |                           |                                                                         |                     |
|                                        |                                            |                        |                           |                                                                         |                     |
|                                        |                                            |                        |                           |                                                                         |                     |
|                                        |                                            |                        |                           |                                                                         |                     |
|                                        |                                            |                        |                           |                                                                         |                     |
|                                        |                                            |                        |                           |                                                                         |                     |
|                                        |                                            |                        |                           |                                                                         |                     |
|                                        |                                            |                        |                           |                                                                         |                     |
|                                        |                                            |                        | - 2.00 [51]               |                                                                         |                     |
|                                        |                                            |                        | - 2.00 [51]<br>4.00 [102] | MIN<br>1 MAX                                                            |                     |
|                                        |                                            |                        | - 2.00 [51]<br>4.00 [102] | лин N<br>1 М I N<br>1 М А Х                                             |                     |
|                                        |                                            |                        | - 2.00 [51]<br>4.00 [102] | <br>_ М∣ №<br>                                                          |                     |
|                                        |                                            |                        | - 2.00 [51]<br>4.00 [102] | лин N<br>1 М I N<br>1 М А Х                                             |                     |
|                                        |                                            |                        | - 2.00 [51]<br>4.00 [102] | MIN<br>MAX                                                              |                     |
|                                        |                                            |                        |                           |                                                                         |                     |
|                                        |                                            |                        | - 2.00 [51]<br>4.00 [102] |                                                                         |                     |
| 8.50                                   |                                            |                        | 4.5                       |                                                                         |                     |
|                                        |                                            |                        | 4.5                       |                                                                         |                     |
|                                        |                                            |                        | 4.5                       |                                                                         |                     |
|                                        |                                            |                        | 4.5                       |                                                                         |                     |
| 8.50<br>[216]                          |                                            |                        | 4.5                       |                                                                         |                     |
|                                        |                                            |                        | 4.5                       |                                                                         |                     |
|                                        |                                            | 3.37                   | 4.5                       |                                                                         |                     |
|                                        |                                            | 3.37<br>[86]           |                           |                                                                         |                     |
|                                        |                                            | 3.37                   | DETAIL WI                 |                                                                         |                     |
|                                        |                                            | 3.37<br>[86]           | DETAIL WI                 | -<br>-<br>-<br>-<br>-<br>-<br>-<br>-<br>-<br>-<br>-<br>-<br>-<br>-<br>- |                     |

| BLADE CHART |                                        |  |  |  |  |
|-------------|----------------------------------------|--|--|--|--|
| COLOR       | GENERAL<br>APPLICATION                 |  |  |  |  |
|             | CORROSION RESISTANT WITH CLIPS         |  |  |  |  |
| ORANGE      | GENERAL CONDITIONS REV BELT WITH CLIPS |  |  |  |  |
|             | CORROSION RESISTANT                    |  |  |  |  |

| A   | CHGD | DIM | 7.50 | то | 8.50   |
|-----|------|-----|------|----|--------|
| NO. |      |     |      |    | DESCRI |
|     |      |     |      |    | REVIS  |

|                       |                                                                                                    | TEM QT                                                                                                                      | Υ.                                                                           |                                                                                                                                            | DESCRI                                                                                                                             | PTION                                                                                                                                                       | PART NUMBER                                                            |
|-----------------------|----------------------------------------------------------------------------------------------------|-----------------------------------------------------------------------------------------------------------------------------|------------------------------------------------------------------------------|--------------------------------------------------------------------------------------------------------------------------------------------|------------------------------------------------------------------------------------------------------------------------------------|-------------------------------------------------------------------------------------------------------------------------------------------------------------|------------------------------------------------------------------------|
|                       | Ë                                                                                                  | 2                                                                                                                           | I S                                                                          | QC2RM SQ<br>UST TIGHT                                                                                                                      | MNFRM AS                                                                                                                           | SM                                                                                                                                                          | SEE CHART                                                              |
|                       |                                                                                                    |                                                                                                                             | I S                                                                          |                                                                                                                                            | MNFRM AS                                                                                                                           |                                                                                                                                                             |                                                                        |
| THE NEXT DIGIT        | GTH.<br>LL HO<br>NOTE<br>PART<br>NI QU<br>E THE<br>E CHA<br>THE<br>TD RU<br>ICATE<br>INDI<br>S WIT | ED LONG<br>LES FOR<br>TENSIO<br>NUMBER<br>ICK-CHA<br>BELT W<br>RT), TH<br>NEXT T<br>BBER, F<br>S THE M<br>CATES I<br>HOUT), | ER TH<br>NER L<br>NGE S<br>IDTHE<br>WO D<br>R FOF<br>A I N F<br>F A<br>THE L | SIONER BE<br>_T/RT MOU<br>SQC2RM I<br>SECONDARY<br>_ THE NEX<br>(T TWO DI<br>IGITS IND<br>R FLAME R<br>RAME OPTI<br>FENSIONER<br>_AST DIGI | 8<br>RED, FIE<br>FORE LOC<br>NTING DI<br>NDICATES<br>CLEANER<br>T DIGIT<br>GITS IND<br>ICATE TH<br>ETARDENT<br>ONS (P =<br>IS INCL | LD CUT<br>ATING<br>RECTION.<br>A REDUCED<br>, THE NEXT TWO<br>INDICATES THE BL<br>ICATE THE BLADE<br>E BLADE BUFFER<br>RUBBER), THE<br>PAINTED MAINFRA      | ME),                                                                   |
|                       |                                                                                                    | 88 →<br>49]<br>YP                                                                                                           |                                                                              |                                                                                                                                            |                                                                                                                                    |                                                                                                                                                             |                                                                        |
|                       |                                                                                                    |                                                                                                                             |                                                                              | patents pendin                                                                                                                             | g and issued. (                                                                                                                    | neering.All rights reserved. C<br>and TM indicate trademark<br>MARTIN ENGINEE<br>NEPONSET, IL<br>N <sup>®</sup> SQC2 <sup>TM</sup> REDUCE<br>RM SEC BELT CL | s of Martin Engineering.<br>ERING<br>USA<br>DRAWN MJB<br>DATE 01/31/17 |
|                       | 15706                                                                                              | 09/22/20                                                                                                                    | JAH                                                                          |                                                                                                                                            | DUST T                                                                                                                             | IGHT COVER DO                                                                                                                                               | OR ENG. JAP<br>DATE 01/31/17                                           |
| SCRIPTION<br>REVISION | ECN                                                                                                | DATE                                                                                                                        | BY                                                                           | SALES D                                                                                                                                    | VKAWING                                                                                                                            | \$50081                                                                                                                                                     | APPROVED CJB<br>DATE 01/31/17<br>SCALE 1/4                             |
|                       |                                                                                                    |                                                                                                                             |                                                                              |                                                                                                                                            |                                                                                                                                    |                                                                                                                                                             |                                                                        |