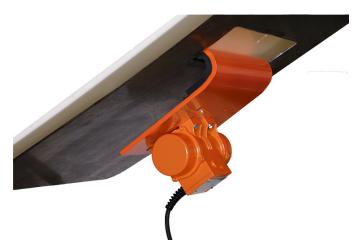

# Martin<sup>®</sup> Vibrating Dribble Chute

Combine this vibrator with unique mount and a low-friction chute liner to prevent buildup in dribble chutes.

# **SPECIFICATIONS**

| Vibrator                | Martin® Electric Vibrator Model MM00U02 (115V Single Phase) with Adjustable Eccentric Weights. Includes ON/OFF switch with capacitors. (Other vibrator sizes available dependent upon chute size.) For additional vibrator specifications, see Martin® Zero-Frame Electric Vibrator Operator's Manual (P/N M3892). |  |
|-------------------------|--------------------------------------------------------------------------------------------------------------------------------------------------------------------------------------------------------------------------------------------------------------------------------------------------------------------|--|
| <b>Mounting Bracket</b> | Incorporates rubber lining to isolate chute wall from bracket to reduce noise.                                                                                                                                                                                                                                     |  |
| Dribble Chute           | Dribble Chute  High-Density Polyethylene available from Martin Engineering. Sheet can be field-modified fit chute and provide necessary belt clearance.                                                                                                                                                            |  |