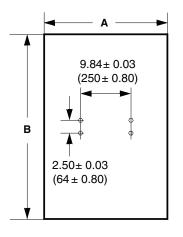

### **DRIBBLE SHEET LINER DIMENSIONS**

| Part Number   | Dimensions<br>± 0.25 in (6 mm) |        |     |        |  |
|---------------|--------------------------------|--------|-----|--------|--|
|               |                                | Α      | В   |        |  |
| 31494-2436XX  | 24                             | (610)  | 36  | (914)  |  |
| 31494-2448XX  | 24                             | (610)  | 48  | (1219) |  |
| 31494-2460XX  | 24                             | (610)  | 60  | (1524) |  |
| 31494-3636XX  | 36                             | (914)  | 36  | (914)  |  |
| 31494-3648XX  | 36                             | (914)  | 48  | (1219) |  |
| 31494-3660XX  | 36                             | (914)  | 60  | (1524) |  |
| 31494-4836XX  | 48                             | (1219) | 36  | (914)  |  |
| 31494-4848XX  | 48                             | (1219) | 48  | (1219) |  |
| 31494-4860XX  | 48                             | (1219) | 60  | (1524) |  |
| 31494-4872XX  | 48                             | (1219) | 72  | (1829) |  |
| 31494-4896XX  | 48                             | (1219) | 96  | (2438) |  |
| 31494-3060XX  | 30                             | (762)  | 60  | (1524) |  |
| 31494-40105XX | 40                             | (1016) | 105 | (2667) |  |

# NOMENCLATURE P/N 5-Digit Prefix Dimension "A" (inches) Dimension "B" (inches) Polyethylene Type Holes