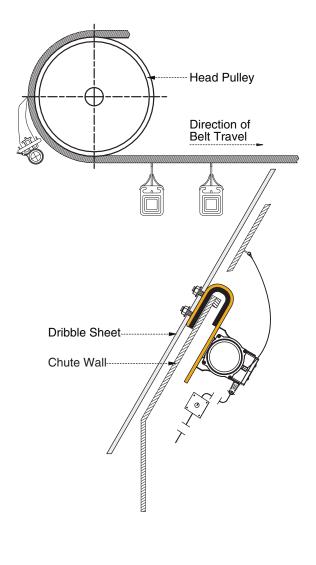

# Martin<sup>®</sup> Vibrating Dribble Chute

Combine this vibrator with unique mount and a low-friction chute liner to prevent buildup in dribble chutes.

# **SPECIFICATIONS**

| Vibrator                | Martin® Electric Vibrator Model MM00U02 (115V Single Phase) with Adjustable Eccentric Weights. Includes ON/OFF switch with capacitors. (Other vibrator sizes available dependent upon chute size.) For additional vibrator specifications, see Martin® Zero-Frame Electric Vibrator Operator's Manual (P/N M3892). |  |
|-------------------------|--------------------------------------------------------------------------------------------------------------------------------------------------------------------------------------------------------------------------------------------------------------------------------------------------------------------|--|
| <b>Mounting Bracket</b> | Incorporates rubber lining to isolate chute wall from bracket to reduce noise.                                                                                                                                                                                                                                     |  |
| Dribble Chute           | Dribble Chute  High-Density Polyethylene available from Martin Engineering. Sheet can be field-modified fit chute and provide necessary belt clearance.                                                                                                                                                            |  |