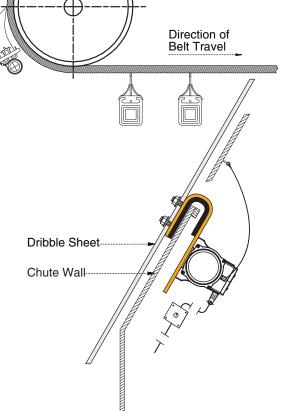

# Martin<sup>®</sup> Vibrating Dribble Chute

Combine this vibrator with unique mount and a low-friction chute liner to prevent buildup in dribble chutes.

#### **SPECIFICATIONS**

| Vibrator                                                                                                                                                    | Martin <sup>®</sup> Electric Vibrator Model MM00U02 (115V Single Phase) with Adjustable Eccentric Weights. Includes ON/OFF switch with capacitors. (Other vibrator sizes available dependent upon chute size.) For additional vibrator specifications, see Martin <sup>®</sup> Zero-Frame Electric Vibrator Operator's Manual (P/N M3892). |  |
|-------------------------------------------------------------------------------------------------------------------------------------------------------------|--------------------------------------------------------------------------------------------------------------------------------------------------------------------------------------------------------------------------------------------------------------------------------------------------------------------------------------------|--|
| Mounting Bracket                                                                                                                                            | t Incorporates rubber lining to isolate chute wall from bracket to reduce noise.                                                                                                                                                                                                                                                           |  |
| Dribble ChuteHigh-Density Polyethylene available from Martin Engineering. Sheet can be field-modified to<br>fit chute and provide necessary belt clearance. |                                                                                                                                                                                                                                                                                                                                            |  |