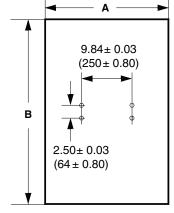

## TECHNICAL DATA SHEET

| DRIBBLE SHEET LINER DIMENSIONS |                                |        |     |        |  |  |  |
|--------------------------------|--------------------------------|--------|-----|--------|--|--|--|
| Part Number                    | Dimensions<br>± 0.25 in (6 mm) |        |     |        |  |  |  |
|                                |                                | Α      | В   |        |  |  |  |
| 31494-2436XX                   | 24                             | (610)  | 36  | (914)  |  |  |  |
| 31494-2448XX                   | 24                             | (610)  | 48  | (1219) |  |  |  |
| 31494-2460XX                   | 24                             | (610)  | 60  | (1524) |  |  |  |
| 31494-3636XX                   | 36                             | (914)  | 36  | (914)  |  |  |  |
| 31494-3648XX                   | 36                             | (914)  | 48  | (1219) |  |  |  |
| 31494-3660XX                   | 36                             | (914)  | 60  | (1524) |  |  |  |
| 31494-4836XX                   | 48                             | (1219) | 36  | (914)  |  |  |  |
| 31494-4848XX                   | 48                             | (1219) | 48  | (1219) |  |  |  |
| 31494-4860XX                   | 48                             | (1219) | 60  | (1524) |  |  |  |
| 31494-4872XX                   | 48                             | (1219) | 72  | (1829) |  |  |  |
| 31494-4896XX                   | 48                             | (1219) | 96  | (2438) |  |  |  |
| 31494-3060XX                   | 30                             | (762)  | 60  | (1524) |  |  |  |
| 31494-40105XX                  | 40                             | (1016) | 105 | (2667) |  |  |  |

#### DRIBBLE SHEET LINER DIMENSIONS

NOMENCLATURE

P/N 5-Digit Prefix \_\_\_\_\_ Dimension "A" (inches) Dimension "B" (inches) Polyethylene Type \_\_\_\_\_ Holes \_\_\_\_\_ POLYETHYLENE TYPE U: UHMW Polyethylene H: High-Density Polyethylene