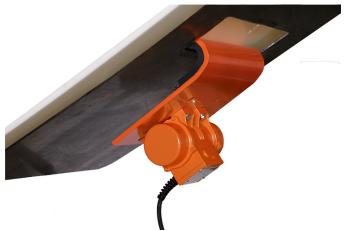

#### **SPECIFICATIONS**

| Vibrator                                                                                                                                                    | Martin <sup>®</sup> Electric Vibrator Model MM00U02 (115V Single Phase) with Adjustable Eccentric Weights. Includes ON/OFF switch with capacitors. (Other vibrator sizes available dependent upon chute size.) For additional vibrator specifications, see Martin <sup>®</sup> Zero-Frame Electric Vibrator Operator's Manual (P/N M3892). |  |
|-------------------------------------------------------------------------------------------------------------------------------------------------------------|--------------------------------------------------------------------------------------------------------------------------------------------------------------------------------------------------------------------------------------------------------------------------------------------------------------------------------------------|--|
| Mounting Bracket                                                                                                                                            | t Incorporates rubber lining to isolate chute wall from bracket to reduce noise.                                                                                                                                                                                                                                                           |  |
| Dribble ChuteHigh-Density Polyethylene available from Martin Engineering. Sheet can be field-modified to<br>fit chute and provide necessary belt clearance. |                                                                                                                                                                                                                                                                                                                                            |  |

#### ORDER INFORMATION

| Item                                        | P/N          | Includes                                                                        |  |
|---------------------------------------------|--------------|---------------------------------------------------------------------------------|--|
| Martin <sup>®</sup> Vibrating Dribble Chute | 31546        | Vibrator, switch box, and rubber-lined bracket with fasteners                   |  |
| Martin <sup>®</sup> Vibrating Dribble Chute | 31546–OL     | Same as above with overload protection                                          |  |
| Dribble Sheet Liner                         | 31494–XXXXXX | High-Density Polyethylene Dribble Sheet;<br>UHMW Polyethylene is also available |  |