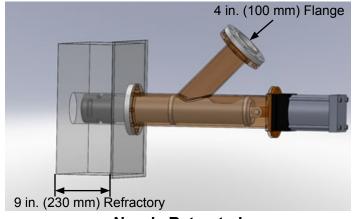

. Servicable from the outside of the tower/vessel, so no waiting until the next scheduled outage for nozzle assembly replacement.

### **ORDER INFORMATION**

| Retractable Nozzle Assembly | P/N 38984    |
|-----------------------------|--------------|
| Replacement Nozzle          | P/N 38983-NW |



Replacement Nozzle

#### **BENEFITS**

- 360 degree effective cleaning area.
- Nozzle extends to fire then retracts to protect exposed tip from extreme heat.
- Works with standard air cannons (150L Martin® Hurricane is recommended).
- 360 degree nozzle weldment is serviceable for the outside of the riser duct.
- Controlled by one solenoid (110 volt/ 220 volt/ 24 volt).
- Used in place of CO2 blasting.
- 360 degree nozzle is less aggressive than CO2 blasting, so it will not damage refractory.



**Nozzle Retracted** 



Nozzle Extended-6 in. (150 mm) Stroke

# TECHNICAL DATA SHEET







## **NOZZLE ASSEMBLY INSTALLATION**

- 1. Cut 6 in. (150 mm) hole in vessel wall.
- 2. Core drill 6 in. (150 mm) hole through refractory.
- 3. Weld supplied flange to vessel wall.

- 4. Install retractable nozzle assembly onto flange using cap screws and compression washers.
- 5. Plumb air cylinder according to drawing S50098.







## **NOZZLE REPLACEMENT**

- Turn off and lock out/tag out energy source per local requirements.
- 2. Remove cap screws, washers, and nuts (A).
- 3. Lower air cylinder and remove pin (B).

- 4. Remove and replace nozzle.
- 5. Install pin (B) and air cylinder.
- 6. Install cap screws, washers, and nuts (A).



Martin Engineering Australia Pty Ltd. 20 Ern Harley Dr -