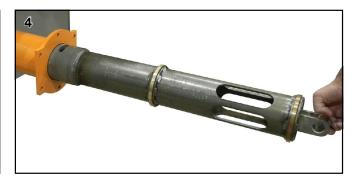

## **NOZZLE REPLACEMENT**

- Turn off and lock out/tag out energy source per local requirements.
- 2. Remove cap screws, washers, and nuts (A).
- 3. Lower air cylinder and remove pin (B).

- 4. Remove and replace nozzle.
- 5. Install pin (B) and air cylinder.
- 6. Install cap screws, washers, and nuts (A).