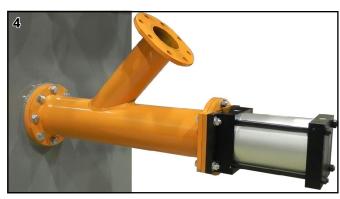

# Martin<sup>®</sup> SMART<sup>™</sup> Series Retractable Nozzle 360°

The Martin® SMART™ Series Retractable Nozzle 360° is used for hard to reach locations in cement towers and other high-temp applications. The 360 degree nozzle makes cleaning on the center of the wall possible. Servicable from the outside of the tower/vessel, so no waiting until the next scheduled outage for nozzle assembly replacement.

#### **BENEFITS**

- 360 degree effective cleaning area.
- Nozzle extends to fire then retracts to protect exposed tip from extreme heat.
- Works with standard air cannons (150L Martin® Hurricane is recommended).
- 360 degree nozzle weldment is serviceable for the outside of the riser duct.
- Controlled by one solenoid (110 volt/ 220 volt/ 24 volt).
- Used in place of CO2 blasting.
- 360 degree nozzle is less aggressive than CO2 blasting, so it will not damage refractory.