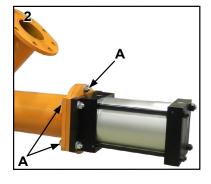

## **NOZZLE REPLACEMENT**

- Turn off and lock out/tag out energy source per local requirements.
- 2. Remove cap screws, washers, and nuts (A).
- 3. Lower air cylinder and remove pin (B).

- 4. Remove and replace nozzle.
- 5. Install pin (B) and air cylinder.
- 6. Install cap screws, washers, and nuts (A).