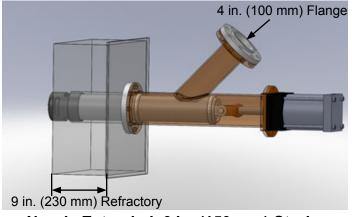

side of the tower/vessel, so no waiting until the next scheduled outage for nozzle assembly replacement.

### **ORDER INFORMATION**

| Retractable Nozzle Assembly | P/N 38984    |
|-----------------------------|--------------|
| Replacement Nozzle          | P/N 38983-NW |



Replacement Nozzle

#### **BENEFITS**

- 360 degree effective cleaning area.
- Nozzle extends to fire then retracts to protect exposed tip from extreme heat.
- Works with standard air cannons (150L Martin® Hurricane is recommended).
- 360 degree nozzle weldment is serviceable for the outside of the riser duct.
- Controlled by one solenoid (110 volt/ 220 volt/ 24 volt).
- Used in place of CO2 blasting.
- 360 degree nozzle is less aggressive than CO2 blasting, so it will not damage refractory.



**Nozzle Retracted** 



Nozzle Extended-6 in. (150 mm) Stroke

# TECHNICAL DATA SHEET







## **NOZZLE ASSEMBLY INSTALLATION**

- 1. Cut 6 in. (150 mm) hole in vessel wall.
- 2. Core drill 6 in. (150 mm) hole through refractory.
- 3. Weld supplied flange to vessel wall.

- 4. Install retractable nozzle assembly onto flange using cap screws and compression washers.
- 5. Plumb air cylinder according to drawing S50098.







## **NOZZLE REPLACEMENT**

- Turn off and lock out/tag out energy source per local requirements.
- 2. Remove cap screws, washers, and nuts (A).
- 3. Lower air cylinder and remove pin (B).

- 4. Remove and replace nozzle.
- 5. Install pin (B) and air cylinder.
- 6. Install cap screws, washers, and nuts (A).



Martin Engineering Australia Pty Ltd. 20 Ern Harley Dr - Burleigh Heads, QLD, 4220