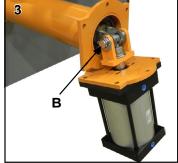

## **NOZZLE REPLACEMENT**

- Turn off and lock out/tag out energy source per local requirements.
- 2. Remove cap screws, washers, and nuts (A).
- 3. Lower air cylinder and remove pin (B).

- 4. Remove and replace nozzle.
- 5. Install pin (B) and air cylinder.
- 6. Install cap screws, washers, and nuts (A).