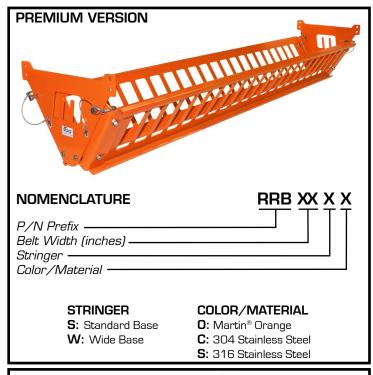

#### Easy Access

Quick-release pins allow easy access; side panels swing open from either top or bottom for cleanout or maintenance (Premium version only).

S: 316 Stainless Steel

Martin Engineering Australia Pty Ltd.