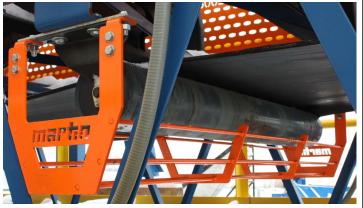

# Martin<sup>®</sup> Return Roller Basket

The Martin® Return Roller Basket is designed to prevent a return roller from falling in case of mechanical failure. The baskets provide a systematic approach to conveyor guarding that is easy to use and safety compliant.

### Improves Safety

Slotted panels allow for inspection while keeping workers protected from falling rolls.

## Simple Installation

Brackets are included to mount basket directly to either the side or bottom of the stringer.