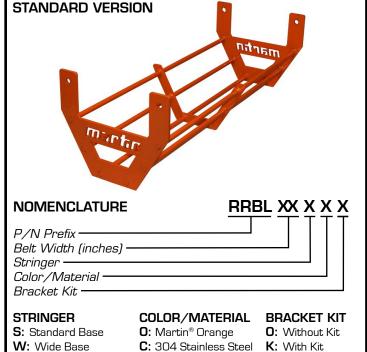

## Simple Installation

Brackets are included to mount basket directly to either the side or bottom of the stringer.

# **Universal Design**

Baskets are designed to fit all major roll manufacturers' sizes (CEMA B, C, D, & E).