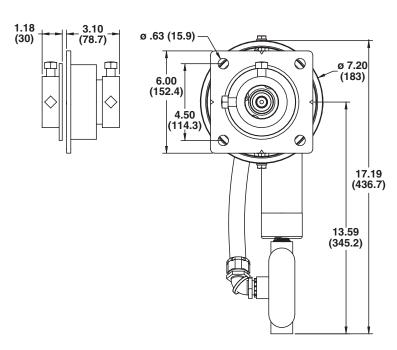

| T | Т  | Т  |    |   | Γ | T |
| Voltage ———             |         |   |    |    |    |   |   |   |
| Tensioner —             |         |   |    |    |    |   |   |   |
| Country Code            |         |   | _  |    |    |   |   |   |
| Circuit Configuration - |         |   |    |    |    |   |   |   |
| Cell Carrier            |         |   |    |    |    |   |   |   |
| Year Code               |         |   |    |    |    |   | l |   |
| Cabinet Version         |         |   |    |    |    |   |   |   |

COUNTRY CODE: CELL CARRIER US: United States VZ: Verizon

 VOLTAGE:
 YEAR CODE

 1: 12VDC
 19: 2019

TENSIONER CABINET VERSION

**0**: Without tensioner **1**: Version 1

T: Tensioner

#### **CIRCUIT CONFIGURATION:**

00: Bluetooth

# TECHNICAL DATA SHEET

### **DIMENSIONS**





### **REPLACEMENT PARTS**

| Description     | P/N     |  |  |  |
|-----------------|---------|--|--|--|
| 9 Volt Battery  | EG10006 |  |  |  |
| 12 Volt Battery | EG10013 |  |  |  |

#### **ACCESSORIES**

| Description         | P/N       |  |  |  |
|---------------------|-----------|--|--|--|
| Control Panel Mount | EC1TQP025 |  |  |  |
| Wall Charger        | EG10023   |  |  |  |



Martin Engineering Australia Pty Ltd.
102 Christensen Road South
Stapylton QLD 4207 - Australia
+61 1300 627 364
salesau@martin-eng.com | www.martin-eng.com.au