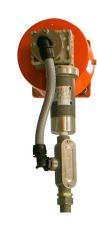

## Martin® N2 Twist Tensioner

Keep the pressure on with this smart and rugged belt cleaner tensioning device from Martin Engineering.

The <u>Martin<sup>®</sup> N2 Twist Tensioner</u> supplies consistent pressure to keep blades against the belt for effective cleaning, regardless of the state of blade wear.

#### **FEATURES**

- Automatically maintains precise cleaning pressure throughout the entire life of the blade without maintenance.
- Alerts when the blade is at the end of its life.
- Serviceable with or without Martin® Smart Device Manager App.
- Rechargable battery with a six month life.
- Includes 16 feet of conduit and all necessary fittings and cables.