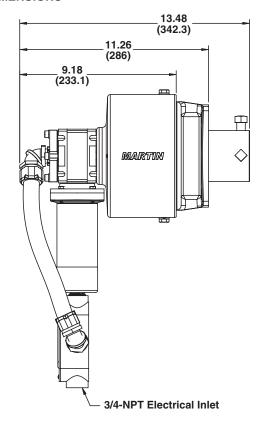

| T | Т  | Т  |    |   | Γ | T |
| Voltage ———             |         |   |    |    |    |   |   |   |
| Tensioner —             |         |   |    |    |    |   |   |   |
| Country Code            |         |   | _  |    |    |   |   |   |
| Circuit Configuration - |         |   |    |    |    |   |   |   |
| Cell Carrier            |         |   |    |    |    |   |   |   |
| Year Code               |         |   |    |    |    |   | l |   |
| Cabinet Version         |         |   |    |    |    |   |   |   |

COUNTRY CODE: CELL CARRIER US: United States VZ: Verizon

 VOLTAGE:
 YEAR CODE

 1: 12VDC
 19: 2019

TENSIONER CABINET VERSION

**0**: Without tensioner **1**: Version 1

T: Tensioner

#### **CIRCUIT CONFIGURATION:**

00: Bluetooth

# TECHNICAL DATA SHEET

### **DIMENSIONS**





### **REPLACEMENT PARTS**

| Description     | P/N     |  |  |  |
|-----------------|---------|--|--|--|
| 9 Volt Battery  | EG10006 |  |  |  |
| 12 Volt Battery | EG10013 |  |  |  |

#### **ACCESSORIES**

| Description         | P/N       |  |  |  |
|---------------------|-----------|--|--|--|
| Control Panel Mount | EC1TQP025 |  |  |  |
| Wall Charger        | EG10023   |  |  |  |



Martin Engineering Australia Pty Ltd.
102 Christensen Road South
Stapylton QLD 4207 - Australia
+61 1300 627 364
salesau@martin-eng.com | www.martin-eng.com.au