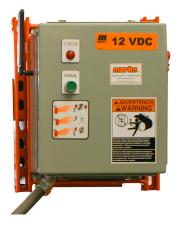

## CONTROL PANEL

| NOMENCLATURE            | EC1TQ X | X | (X | XX | XX | X | X | X |
|-------------------------|---------|---|----|----|----|---|---|---|
| P/N Prefix —            |         | T | Т  | Т  |    |   | Γ | T |
| Voltage ———             |         |   |    |    |    |   |   |   |
| Tensioner —             |         |   |    |    |    |   |   |   |
| Country Code            |         |   | _  |    |    |   |   |   |
| Circuit Configuration - |         |   |    |    |    |   |   |   |
| Cell Carrier            |         |   |    |    |    |   |   |   |
| Year Code               |         |   |    |    |    |   | l |   |
| Cabinet Version         |         |   |    |    |    |   |   |   |

COUNTRY CODE: CELL CARRIER US: United States VZ: Verizon

 VOLTAGE:
 YEAR CODE

 1: 12VDC
 19: 2019

TENSIONER CABINET VERSION

**0**: Without tensioner **1**: Version 1

T: Tensioner

#### **CIRCUIT CONFIGURATION:**

00: Bluetooth