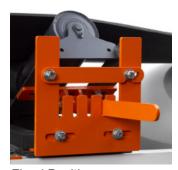

# **Martin® Idler Aligner**

The Martin® Idler Aligner provides a safe and effective method to manually fine tune OEM-style self-adjusting idlers.

The handle and comb allow for coarse adjustment, while slots allow for finer tuning.

Eliminates the need to tie off idlers to surrounding structures.

Fixed Position

Free-floating Position