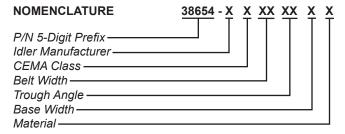

### **IDLER MANUFACTURER**

P: PPI

C: Continental Conveyor

#### **CEMA CLASS**

C: CEMA Class C for PPI Idler

D: CEMA Class D for PPI Idler;

CEMA Class C & D for Continental Conveyor Idler

## **BASE WIDTH**

S: Standard Base Width

W: Wide Base Width

#### Material

P: Painted Mild Steel

C: 304 Stainless Steel

S: 316 Stainless Steel

Martin Engineering Australia Pty Ltd. 102 Christensen Road South

Stapylton QLD 4207 - Australia +61 1300 627 364

salesau@martin-eng.com | www.martin-eng.com.au