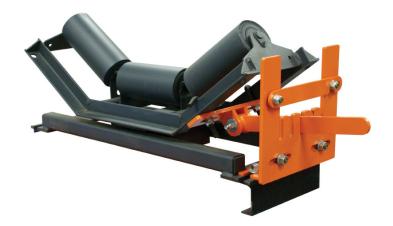

# **Martin® Idler Aligner**

The Martin® Idler Aligner provides a safe and effective method to manually fine tune OEM-style self-adjusting idlers.

The handle and comb allow for coarse adjustment, while slots allow for finer tuning.

Eliminates the need to tie off idlers to surrounding structures.

Fixed Position

Free-floating Position