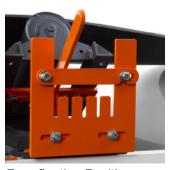

# **Martin® Idler Aligner**

The Martin® Idler Aligner provides a safe and effective method to manually fine tune OEM-style self-adjusting idlers.

The handle and comb allow for coarse adjustment, while slots allow for finer tuning.

Eliminates the need to tie off idlers to surrounding structures.

Fixed Position

Free-floating Position