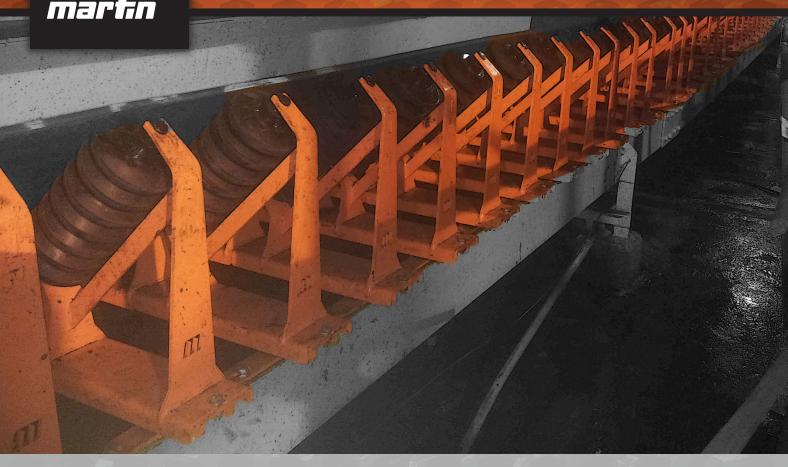

## MARTIN® TRAC-MOUNT™ IDLERS

Martin® Trac-Mount™ Idlers utilize sliding frames on a stationary base to provide an idler set that will fit in tight spaces between belt support cradles and allows easy installation and service. Trac-Mount™ Idlers are available in 20, 35 and 45 degree angles. Idlers can be steel or impact idlers and there is a choice of three or five roll.

## **FEATURES & BENEFITS**

- Improves System Serviceability
   Slide-out/slide-in roller frames
   allows idler service without need to
   raise belt or remove adjacent idlers.
- Prevents Fugitive Material
   Trac-Mount™ Idlers provide proper
   belt carriage while they stabilize
   the belt line to improve sealing.
- Durability

Frame consists of 8 mm steel and idlers are industry standard good quality idlers.