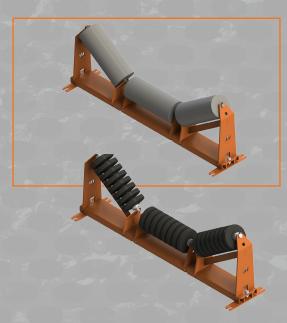

## MARTIN® TRAC-MOUNT™ IDLERS

Martin® Trac-Mount™ Idlers utilize sliding frames on a stationary base to provide an idler set that will fit in tight spaces between belt support cradles and allows easy installation and service. Trac-Mount™ Idlers are available in 20, 35 and 45 degree angles. Idlers can be steel or impact idlers and there is a choice of three or five roll.

## **FEATURES & BENEFITS**

- Improves System Serviceability
   Slide-out/slide-in roller frames
   allows idler service without need to
   raise belt or remove adjacent idlers.
- Prevents Fugitive Material
   Trac-Mount™ Idlers provide proper
   belt carriage while they stabilize
   the belt line to improve sealing.
- Durability

Frame consists of 8 mm steel and idlers are industry standard good quality idlers.