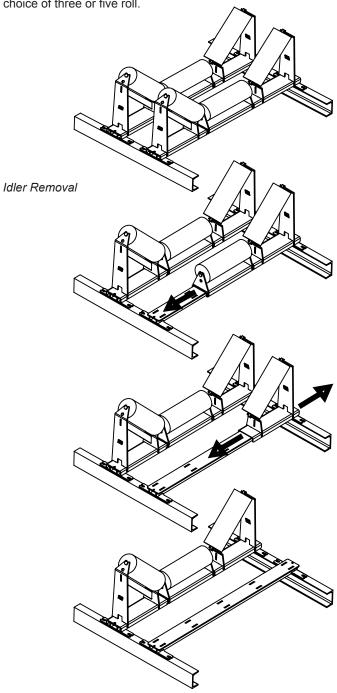

# Martin<sup>®</sup> Trac-Mount<sup>™</sup> Idlers

- Improves System Serviceability
   Slide-out/slide-in roller frames allows idler service without need to raise belt or remove adjacent idlers.
- Prevents Fugitive Material
   Trac-Mount™ Idlers provide proper belt carriage while they stabilize the belt line to improve sealing.
- Purability
  Frame consists of 8 mm steel and idlers are industry standard good quality idlers.

Martin® Trac-Mount™ Idlers utilize sliding frames on a stationary base to provide an idler set that will fit in tight spaces between belt support cradles and allows easy installation and service. Trac-Mount™ Idlers are available in 20, 35 and 45 degree angles. Idlers can be steel or impact idlers and there is a choice of three or five roll.