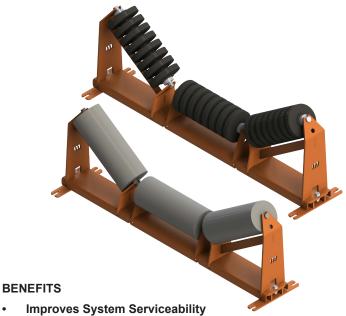

# Martin<sup>®</sup> Trac-Mount<sup>™</sup> Idlers

- Improves System Serviceability
   Slide-out/slide-in roller frames allows idler service without need to raise belt or remove adjacent idlers.
- Prevents Fugitive Material
   Trac-Mount™ Idlers provide proper belt carriage while they stabilize the belt line to improve sealing.
- Purability
  Frame consists of 8 mm steel and idlers are industry standard good quality idlers.

Martin® Trac-Mount™ Idlers utilize sliding frames on a stationary base to provide an idler set that will fit in tight spaces between belt support cradles and allows easy installation and service. Trac-Mount™ Idlers are available in 20, 35 and 45 degree angles. Idlers can be steel or impact idlers and there is a choice of three or five roll.