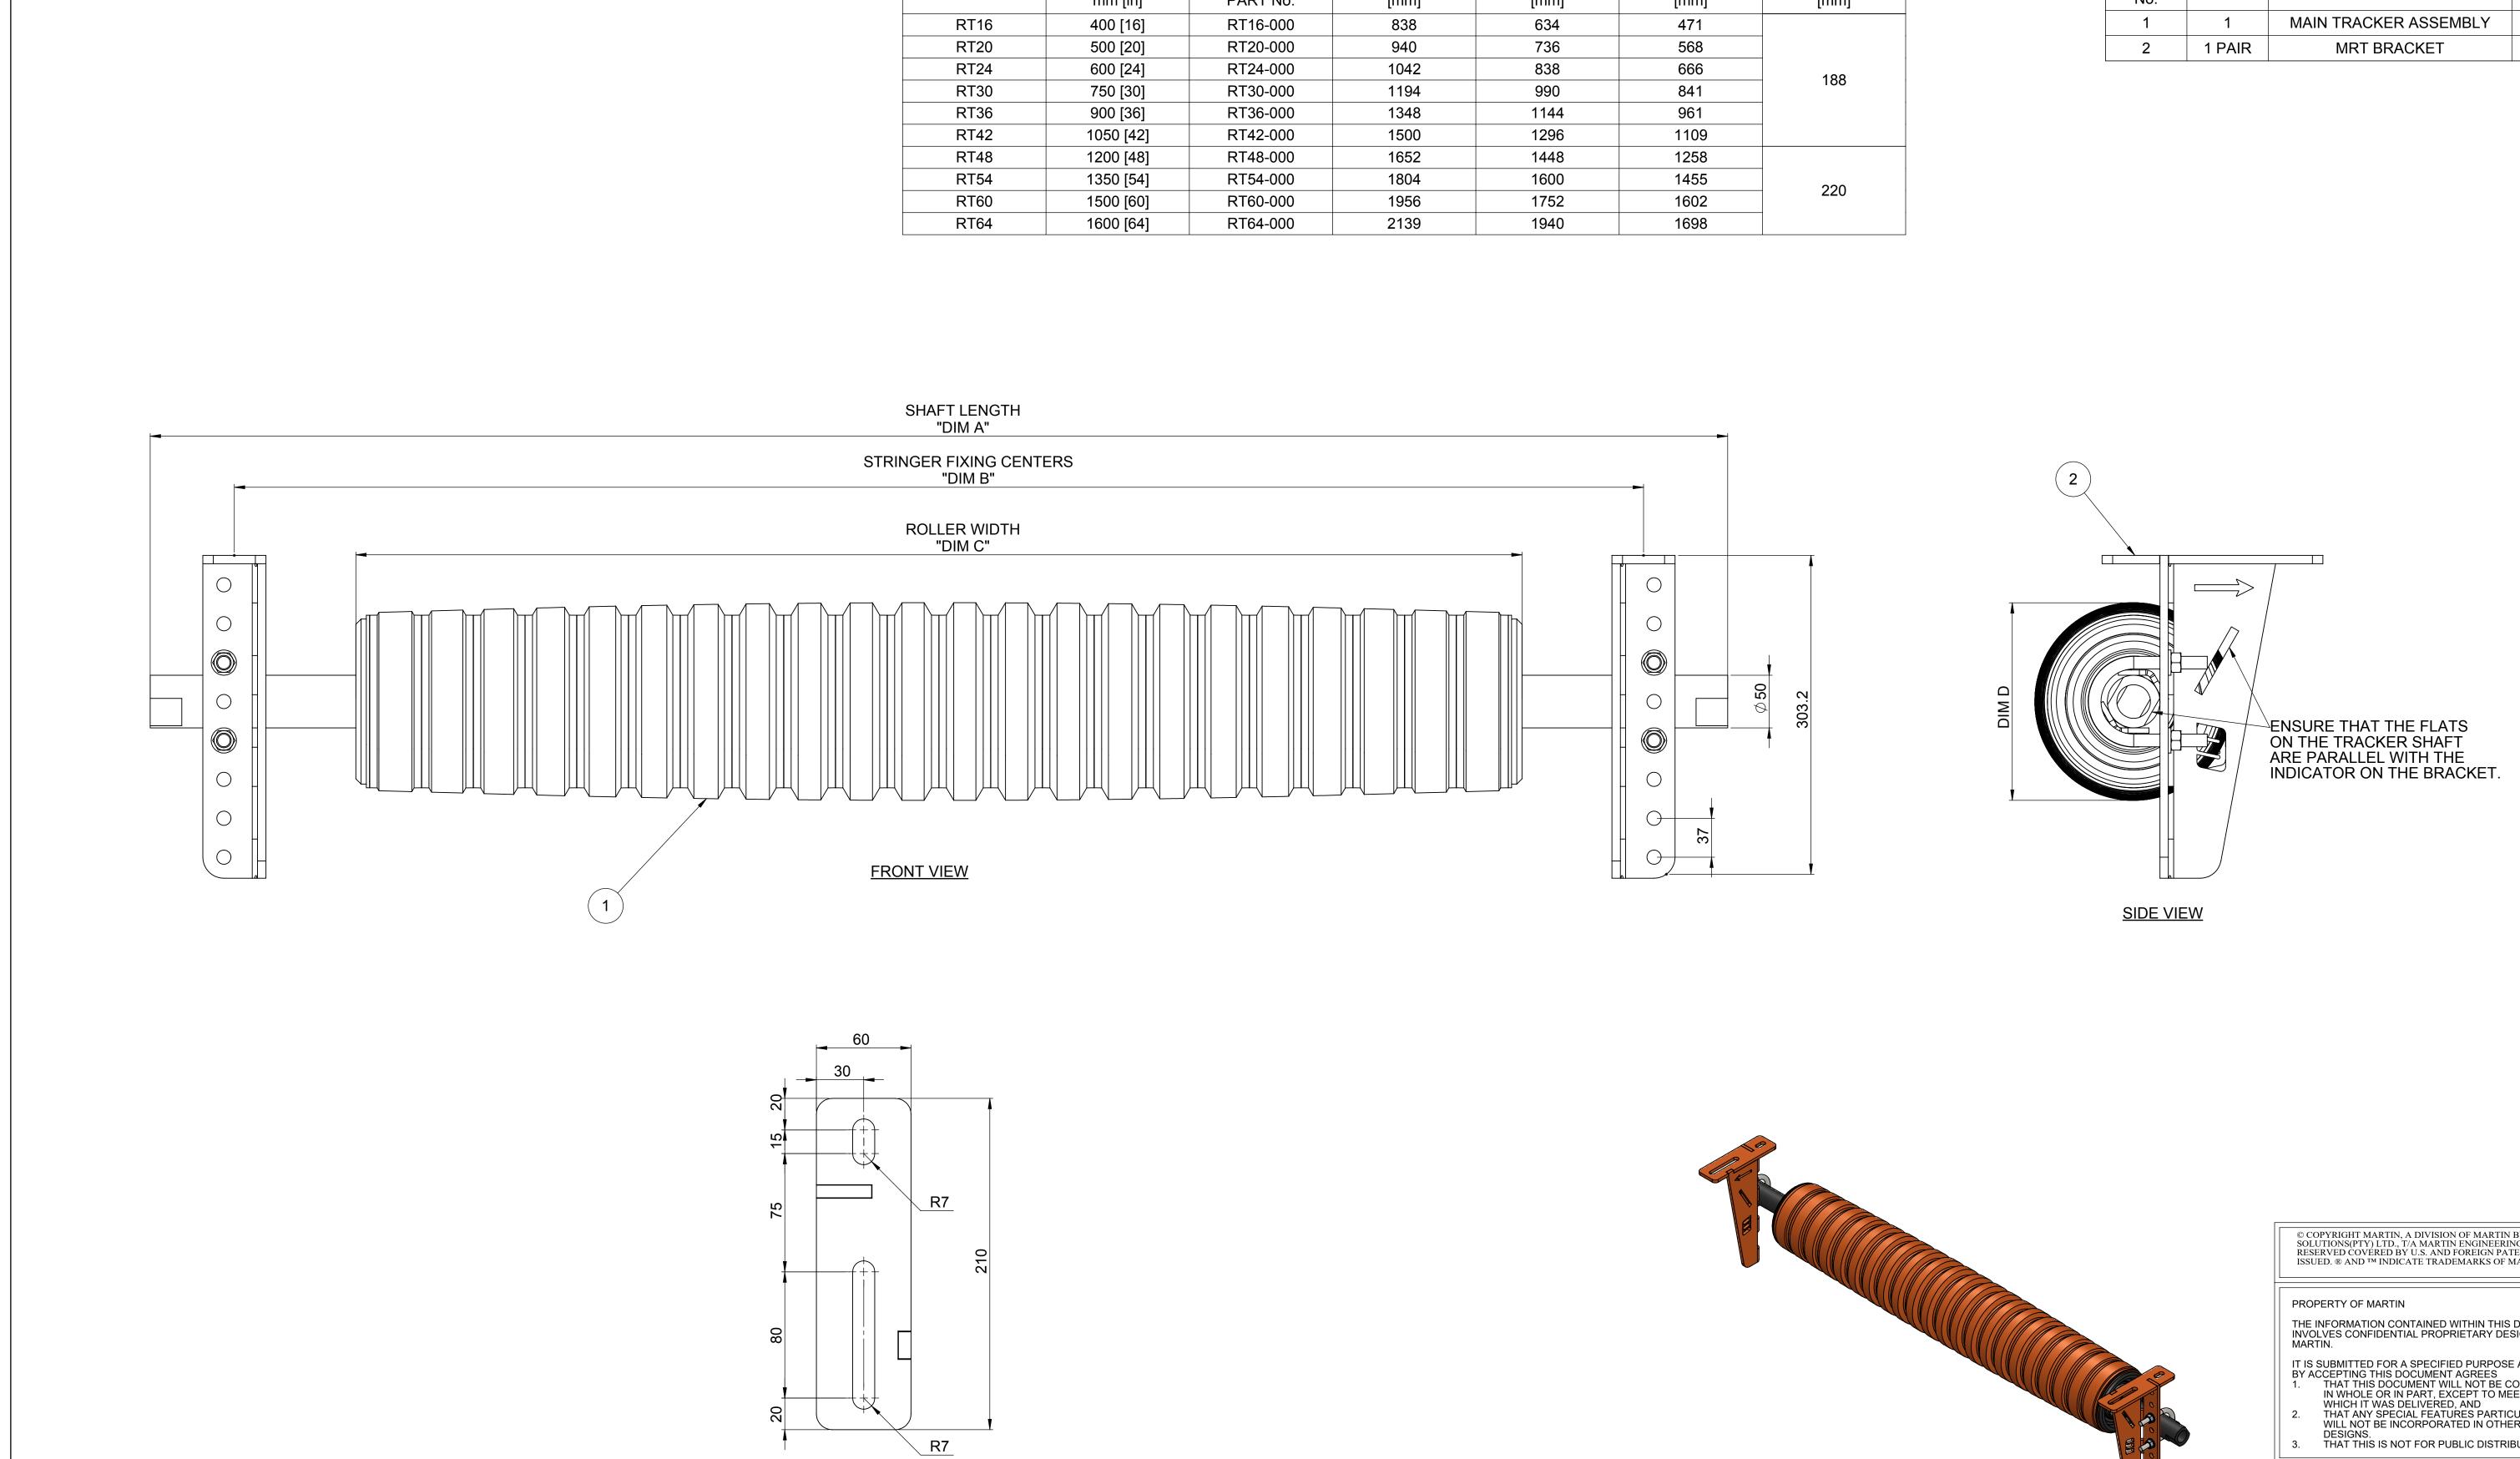

BRACKET MOUNTING DETAIL

RTXX Belt Tracking

| PART No. | BELT WIDTH<br>mm [in] | ITEM 1<br>PART No. | DIM A<br>[mm] | DIM B<br>[mm] | DIM C<br>[mm] | DIM D<br>[mm] |
|----------|-----------------------|--------------------|---------------|---------------|---------------|---------------|
| RT16     | 400 [16]              | RT16-000           | 838           | 634           | 471           |               |
| RT20     | 500 [20]              | RT20-000           | 940           | 736           | 568           |               |
| RT24     | 600 [24]              | RT24-000           | 1042          | 838           | 666           | 188           |
| RT30     | 750 [30]              | RT30-000           | 1194          | 990           | 841           | 100           |
| RT36     | 900 [36]              | RT36-000           | 1348          | 1144          | 961           |               |
| RT42     | 1050 [42]             | RT42-000           | 1500          | 1296          | 1109          |               |
| RT48     | 1200 [48]             | RT48-000           | 1652          | 1448          | 1258          |               |
| RT54     | 1350 [54]             | RT54-000           | 1804          | 1600          | 1455          | 220           |
| RT60     | 1500 [60]             | RT60-000           | 1956          | 1752          | 1602          | 220           |
| RT64     | 1600 [64]             | RT64-000           | 2139          | 1940          | 1698          |               |
|          |                       |                    |               |               |               |               |

| ITEM<br>No. | QTY    | DESCRIPTION           | PART No.  |
|-------------|--------|-----------------------|-----------|
| 1           | 1      | MAIN TRACKER ASSEMBLY | SEE CHART |
| 2           | 1 PAIR | MRT BRACKET           | BRKT-MRT  |