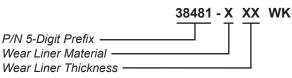

#### WEAR LINER MATERIAL

4: AR400 5: AR500 C: 304 SS S: 316 SS

#### WEAR LINER THICKNESS

25: .25 inch (AR400 & AR500 only)38: .38 inch50: .50 inch