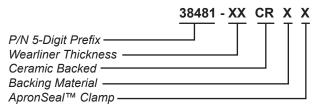

#### WEARLINER THICKNESS 50: .50 inch

#### **BACKING MATERIAL**

P: Mild SteelC: 304 SSS: 316 SS

#### CLAMP

Blank: No ApronSeal<sup>™</sup> Clamp S: with ApronSeal<sup>™</sup> Clamp