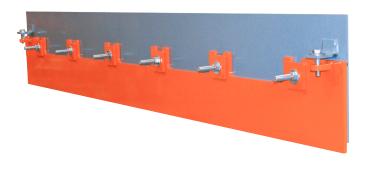

# Martin<sup>®</sup> External Wear Liner **Retrofit Kit**

Installed outside conveyor transfer point skirtboards, Martin® External Wear Liner Retrofit Kit is an economical upgrade that improves skirtboard sealing and prevents spillage. Wearliner can typically be installed without requiring work inside chute or interfering with existing chute supports.

Martin<sup>®</sup> External Wear Liner can easily be installed on existing studs in applications already using Martin<sup>®</sup> ApronSeal<sup>™</sup> skirting and clamps.

Item

#### Simple Installation

Wear liner plates mount to the outside of existing transfer point skirtboard, without interfering with existing supports.

### Easy Adjustment

Jack screws provide precise adjustment of wear liner to reduce spillage.

#### Suits Cargo and Conditions

Available in 3/8 or 1/2 in. thick Brinnel 400 or Brinnel 500 abrasion-resistant plate. Fits conveyors with trough angles from flat to 35°. Standard length is 72 in. (1829 mm).