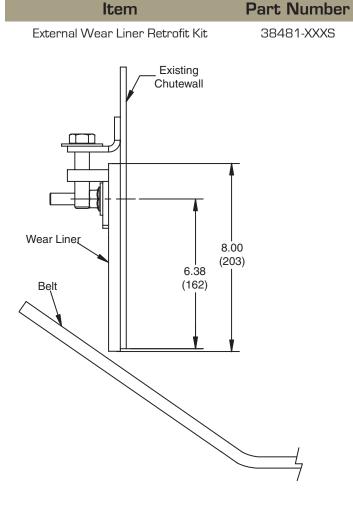

# Martin<sup>®</sup> External Wear Liner **Retrofit Kit**

Installed outside conveyor transfer point skirtboards, Martin® External Wear Liner Retrofit Kit is an economical upgrade that improves skirtboard sealing and prevents spillage. Wearliner can typically be installed without requiring work inside chute or interfering with existing chute supports.

Martin<sup>®</sup> External Wear Liner can easily be installed on existing studs in applications already using Martin<sup>®</sup> ApronSeal<sup>™</sup> skirting and clamps.

Item

#### Simple Installation

Wear liner plates mount to the outside of existing transfer point skirtboard, without interfering with existing supports.

### Easy Adjustment

Jack screws provide precise adjustment of wear liner to reduce spillage.