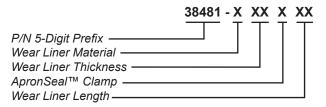

#### WEAR LINER MATERIAL

4: AR400 5: AR500 C: 304 SS S: 316 SS

#### WEAR LINER THICKNESS

25: .25 inch (AR400 & AR500 only)38: .38 inch50: .50 inch

## APRONSEAL<sup>™</sup> CLAMP

Blank: without ClampS: with Standard ClampQ: with Quick Release Clamp (AR400 & AR500 only)

#### WEAR LINER LENGTH

Blank: 72 inches 48: 48 inches