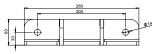

| STD BRACKET | "C"   | "D"   |
|-------------|-------|-------|
| 250mm       | 150mm | 250mm |
| 350mm       | 250mm | 350mm |
| 450mm       | 350mm | 450mm |

T BRACKET

**Problem Solved**<sup>™</sup> GUARANTEED!