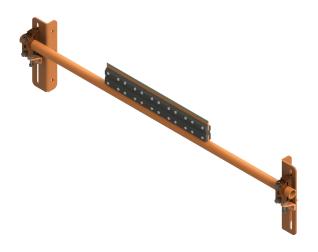

## **Martin® SC10 Secondary Belt Cleaner**

## BENEFITS

- The SC10 is a smaller than other secondary belt cleaners. The benefit is that it can be used for secondary application where the installation space is limited.
- The SC10 can handle a maximum belt speed of 4.5 m.s<sup>-1</sup> and maximum belt width of 1050mm.
- This is a more affordable option for smaller mines