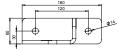

## BRACKETS

| T BRACKET | "A"   |  |
|-----------|-------|--|
| 350mm     | 360mm |  |
| 450mm     | 460mm |  |

| CHANNEL T<br>BRACKET | "B"   |  |
|----------------------|-------|--|
| 350mm                | 360mm |  |
| 450mm                | 460mm |  |
| 600mm                | 600mm |  |