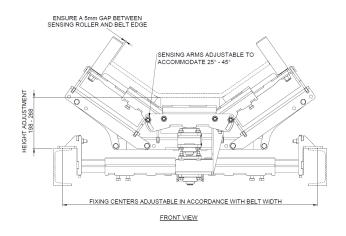

### **DIMENSIONS**

LDET UPPER TRACKER

**MDET UPPER TRACKER** 

|                       | MODULAR TRACKER LAGGED IDLERS FACE LENGTH |                                      |         |                                      |                   |
|-----------------------|-------------------------------------------|--------------------------------------|---------|--------------------------------------|-------------------|
|                       | BELT WIDTH<br>(mm)                        | "UPPER FRAME<br>PER COMPLETE<br>SET" |         | "LOWER FRAME<br>PER COMPLETE<br>SET" | SHAFT<br>DIAMETER |
|                       |                                           | 2 (QTY)                              | 1 (QTY) | 2 (QTY)                              |                   |
| LDET - Light Duty     | 600                                       | 240                                  | 200     | 300                                  | 25 Series         |
|                       | 750                                       | 290                                  | 240     | 400                                  | 25 Series         |
| MDET - Medium<br>Duty | 900                                       | 340                                  | 290     | 475                                  | 30 Series         |
|                       | 1050                                      | 390                                  | 340     | 560                                  | 30 Series         |
|                       | 1200                                      | 450                                  | 390     | 635                                  | 30 Series         |
| HDET - Heavy<br>Duty  | 1350                                      | 500                                  | 450     | 720                                  | 30 Series         |
|                       | 1500                                      | 560                                  | 500     | 800                                  | 30 Series         |
|                       | 1650                                      | 610                                  | 560     | 885                                  | 30 Series         |