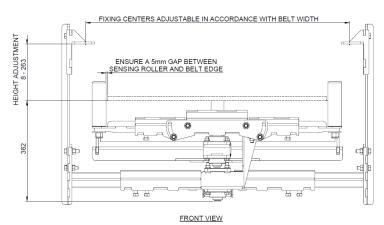

| 30 Series         |
|                       | 1500                                      | 560                                  | 500     | 800                                  | 30 Series         |
|                       | 1650                                      | 610                                  | 560     | 885                                  | 30 Series         |

### **DIMENSIONS**





LDET UPPER TRACKER

**MDET UPPER TRACKER** 

# Martin® Modular Return Tracker



## **BENEFITS**

• The Martin® Modular Return Tracker features sensing rollers and lever arms on both sides of the unit. Stainless steel paddle wheel is employed to sense the direction of belt travel and to activate the sensing rollers on the proper end of the unit

### **DIMENSIONS**



### LDET LOWER TRACKER



**HDET LOWER TRACKER** 



Martin Engineering Africa Cnr Antwerpen str & Arnhemsingel Die Heuwel, Witbank, Emalahleni Tel +27 13 656 5135 Fax +27 13 656 5129 www.martin-eng.co.za