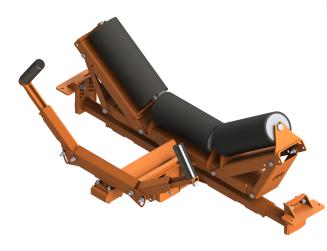

# Martin® Modular Tracker

### **BENEFITS**

- Provides immediate, powerful and continuous steering to correct a belt path, preventing spillage, equipment damage and repairs.
- · Systems for offset idlers are available.
- Features are sensing rollers and lever arms on both side of the unit.
- It employs a stainless steel paddle wheel to sense the direction of belt travel and to activate the sensing rollers on the proper end of the unit.
- · Cost efficient
- · Available in 600 1650 belt widths
- Maximum belt speed: 4.5 m/s<sup>-1</sup>