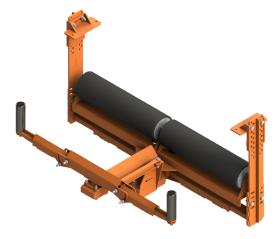

# Martin® Modular Return Tracker

## **BENEFITS**

• The Martin® Modular Return Tracker features sensing rollers and lever arms on both sides of the unit. Stainless steel paddle wheel is employed to sense the direction of belt travel and to activate the sensing rollers on the proper end of the unit