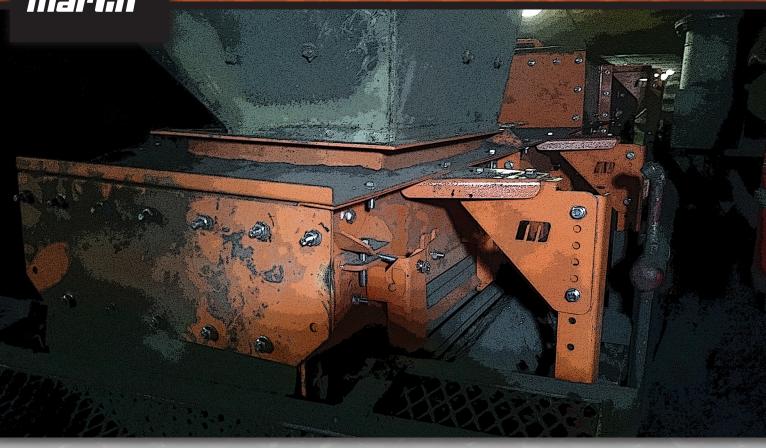

## **ECO SETTLING ZONE**

- Ease of installation & maintenance
- · Light weight design to reduce stress on existing structure
- · Brackets designed to fit most channel stringers
- Cost effective application
- Contributes to Health and regulation requirements by reducing the velocity of the air flow, thus allowing the dust particles to settle on the belt resulting in less air borne dust.

The **Settling Zone** is designed with our customer's needs in mind.