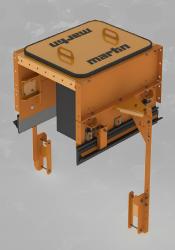

## **ECO SETTLING ZONE**

- Ease of installation & maintenance
- · Light weight design to reduce stress on existing structure
- · Brackets designed to fit most channel stringers
- Cost effective application
- Contributes to Health and regulation requirements by reducing the velocity of the air flow, thus allowing the dust particles to settle on the belt resulting in less air borne dust.

The **Settling Zone** is designed with our customer's needs in mind.