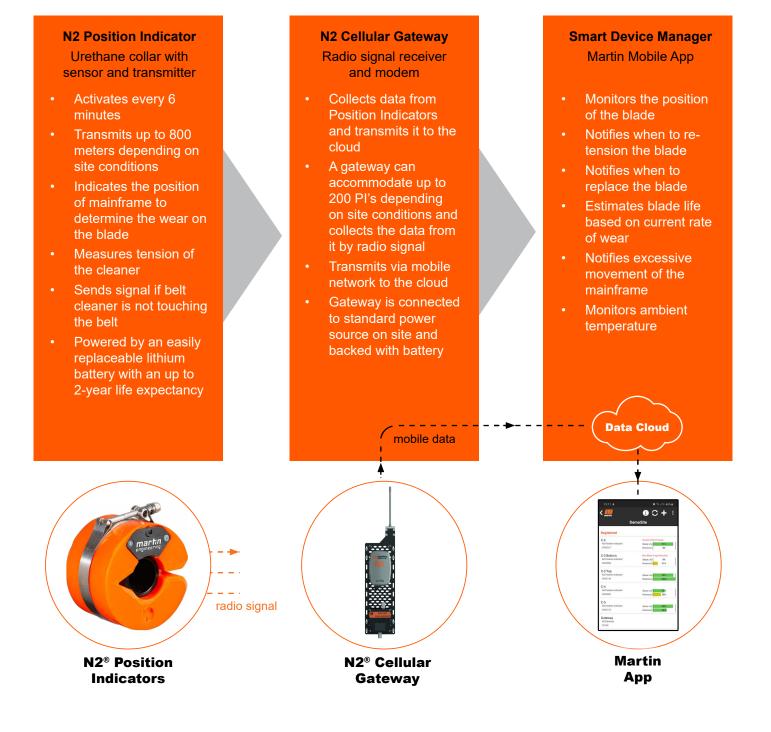

## **N2<sup>®</sup> Position Indicator**

- Monitors the condition of belt cleaners by measuring the position of the blade
- Sends notifications when retensioning or replacement is needed, reducing the need for maintenance checks
- Estimates blade life predicts when to order the replacement blade
- Provides alerts through mobile app when abnormal changes in position or temperature occur
- Retrofits directly to
  existing mainframes