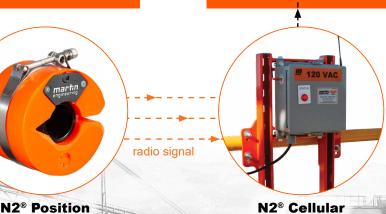

### **N2 Position Indicator**

Urethane collar with sensor and transmitter

- Activates every 6 minutes
- Transmits up to 1000 meters depending on site conditions
- Indicates the position of mainframe to determine the wear on the blade
- Measures tension of the cleaner
- Sends signal if belt cleaner is not touching the belt
- Powered by an easily replaceable lithium battery with a 2-year life expectancy

### **N2 Cellular Gateway**

Radio signal receiver and modem

- Collects data from Position Indicators and transmits it to the cloud
- A gateway can accommodate up to 200 Pl's depending on site conditions and collects the data from it by radio signal
- Transmits via mobile network to the cloud
- Data can be collected via Wi-Fi, if cellular coverage is limited (e.g. underground)
- Gateway is connected to standard power source on site and backed with battery