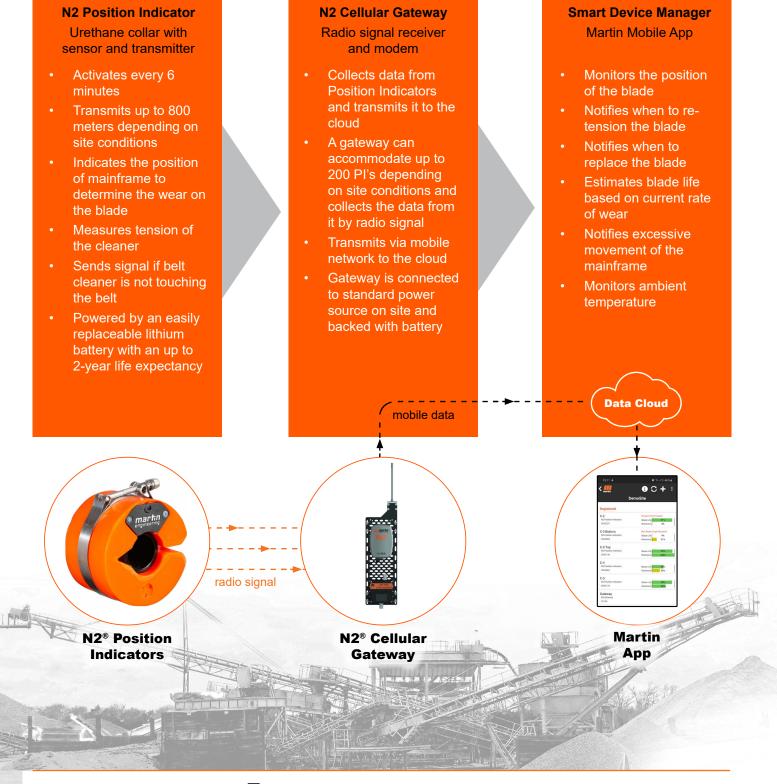

## **N2<sup>®</sup> Position Indicator**

- Monitors the condition of belt cleaners by measuring the position of the blade
- Sends notifications when retensioning or replacement is needed, reducing the need for maintenance checks
- Estimates blade life predicts when to order the replacement blade
- Provides alerts through mobile app when abnormal changes in position or temperature occur
- Retrofits directly to
  existing mainframes