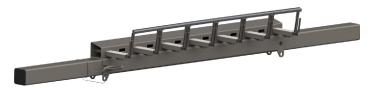

# CleanScrape® Secondary Cleaner

The <u>CleanScrape</u> <u>Secondary Cleaner</u> is an all stainless steel assembly featuring independent 6 inch wide blades with carbide tips. Each blade tip is supported on spring loaded arms at both ends. The load springs allow independent blade rotation back and forward as well as up and down. This "range-of-motion" provides equal load pressure across each blade, absorbs obstructions, conforms to ever-changing belt undulations, and is able to arc safely in the event of reversing belt direction or belt roll back.

#### **FEATURES & BENEFITS**

- · Optimum cleaning results
- "Free Flow" design allows for material to pass through arms
- · Crowned Mainframe design compensates for belt wear in the center
- Low Blade-to-Belt pressure
- · Simple installation inside or outside of chute
- · Removed material returns to main flow
- · Requires less tensioning over lifespan
- · Handles reversing belts and belt rollback without damage to belt
- · Easy cartridge removal
- · Easy adjustment of cleaning pressure