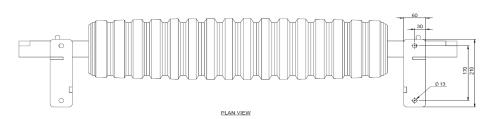

## **DIMENSIONS**

| BELT WIDTH |      | DIM A | DIM B | DIM C |
|------------|------|-------|-------|-------|
| (mm)       | (in) | (mm)  | (mm)  | (mm)  |
| 500        | 20   | 939   | 736   | 565   |
| 600        | 24   | 1038  | 838   | 664   |
| 750        | 30   | 1190  | 990   | 812   |
| 900        | 36   | 1344  | 1144  | 961   |
| 1050       | 42   | 1496  | 1296  | 1109  |
| 1200       | 48   | 1648  | 1448  | 1258  |
| 1350       | 54   | 1800  | 1600  | 1456  |
| 1500       | 60   | 1952  | 1752  | 1604  |