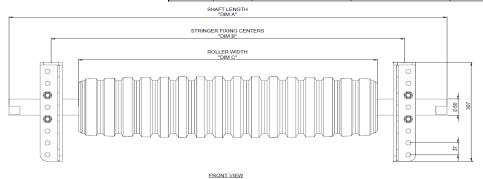

## **DIMENSIONS**

| BELT WIDTH |      | DIM A | DIM B | DIM C |
|------------|------|-------|-------|-------|
| (mm)       | (in) | (mm)  | (mm)  | (mm)  |
| 500        | 20   | 939   | 736   | 565   |
| 600        | 24   | 1038  | 838   | 664   |
| 750        | 30   | 1190  | 990   | 812   |
| 900        | 36   | 1344  | 1144  | 961   |
| 1050       | 42   | 1496  | 1296  | 1109  |
| 1200       | 48   | 1648  | 1448  | 1258  |
| 1350       | 54   | 1800  | 1600  | 1456  |
| 1500       | 60   | 1952  | 1752  | 1604  |