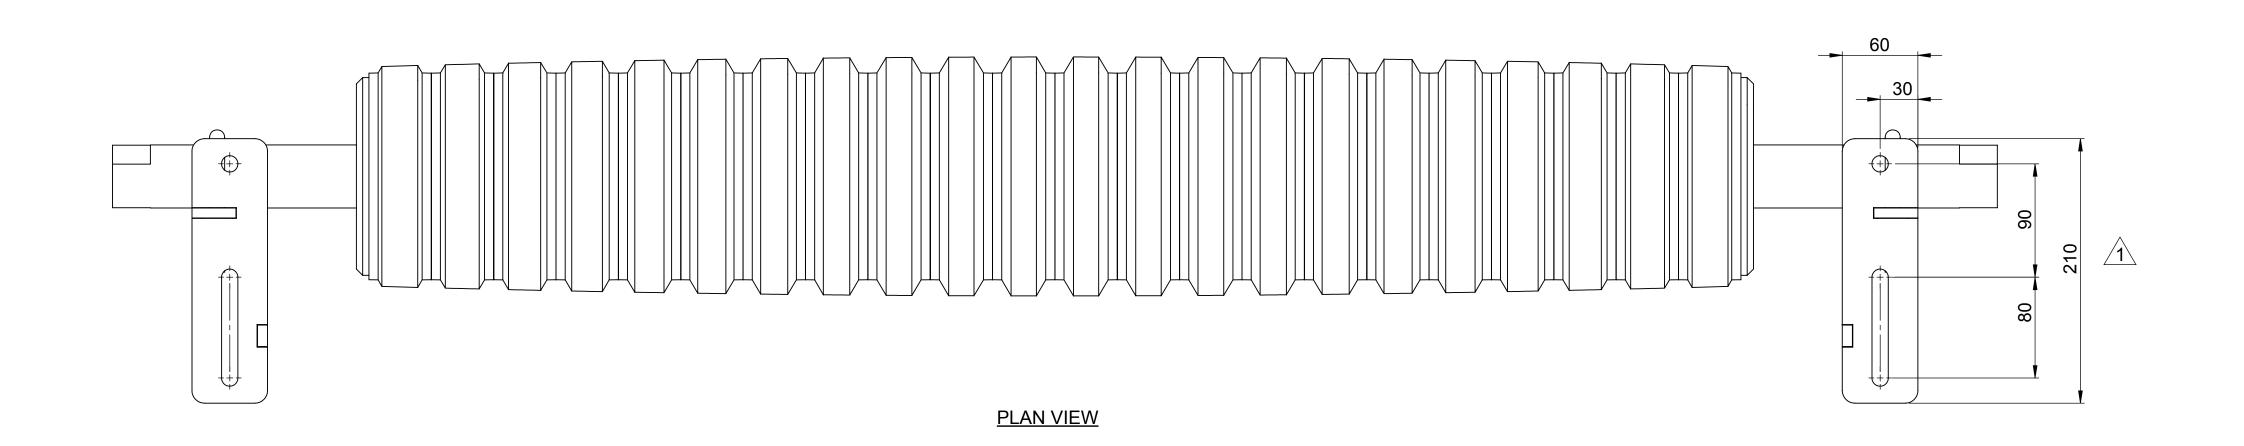

NOTE: XX INDICATES BELT WIDTH IN INCHES

| ITEM<br>No. | QTY    | COMPON  | ENT DESCRIPTION       | PART No. | REFERENCE         |
|-------------|--------|---------|-----------------------|----------|-------------------|
| 1           | 1      | TRACKER | MAIN TRACKER ASSEMBLY | RTXX-000 | ROLLER TRACKER    |
| 2           | 1 PAIR | BRACKET | MRT BRACKET           | BRKT-MRT | TRACKER T-BRACKET |