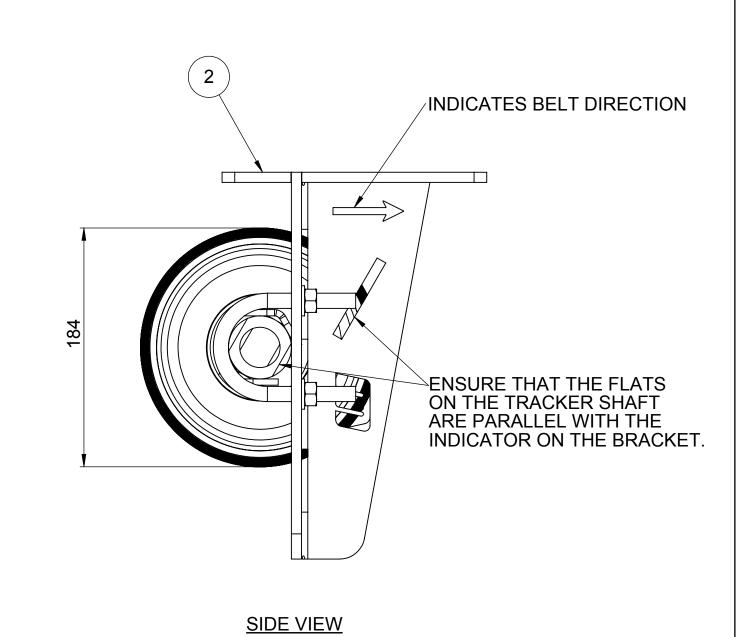

NOTE: XX INDICATES BELT WIDTH IN INCHES

| ITEM<br>No. | QTY    | COMPON  | ENT DESCRIPTION       | PART No. | REFERENCE         |
|-------------|--------|---------|-----------------------|----------|-------------------|
| 1           | 1      | TRACKER | MAIN TRACKER ASSEMBLY | RTXX-000 | ROLLER TRACKER    |
| 2           | 1 PAIR | BRACKET | MRT BRACKET           | BRKT-MRT | TRACKER T-BRACKET |