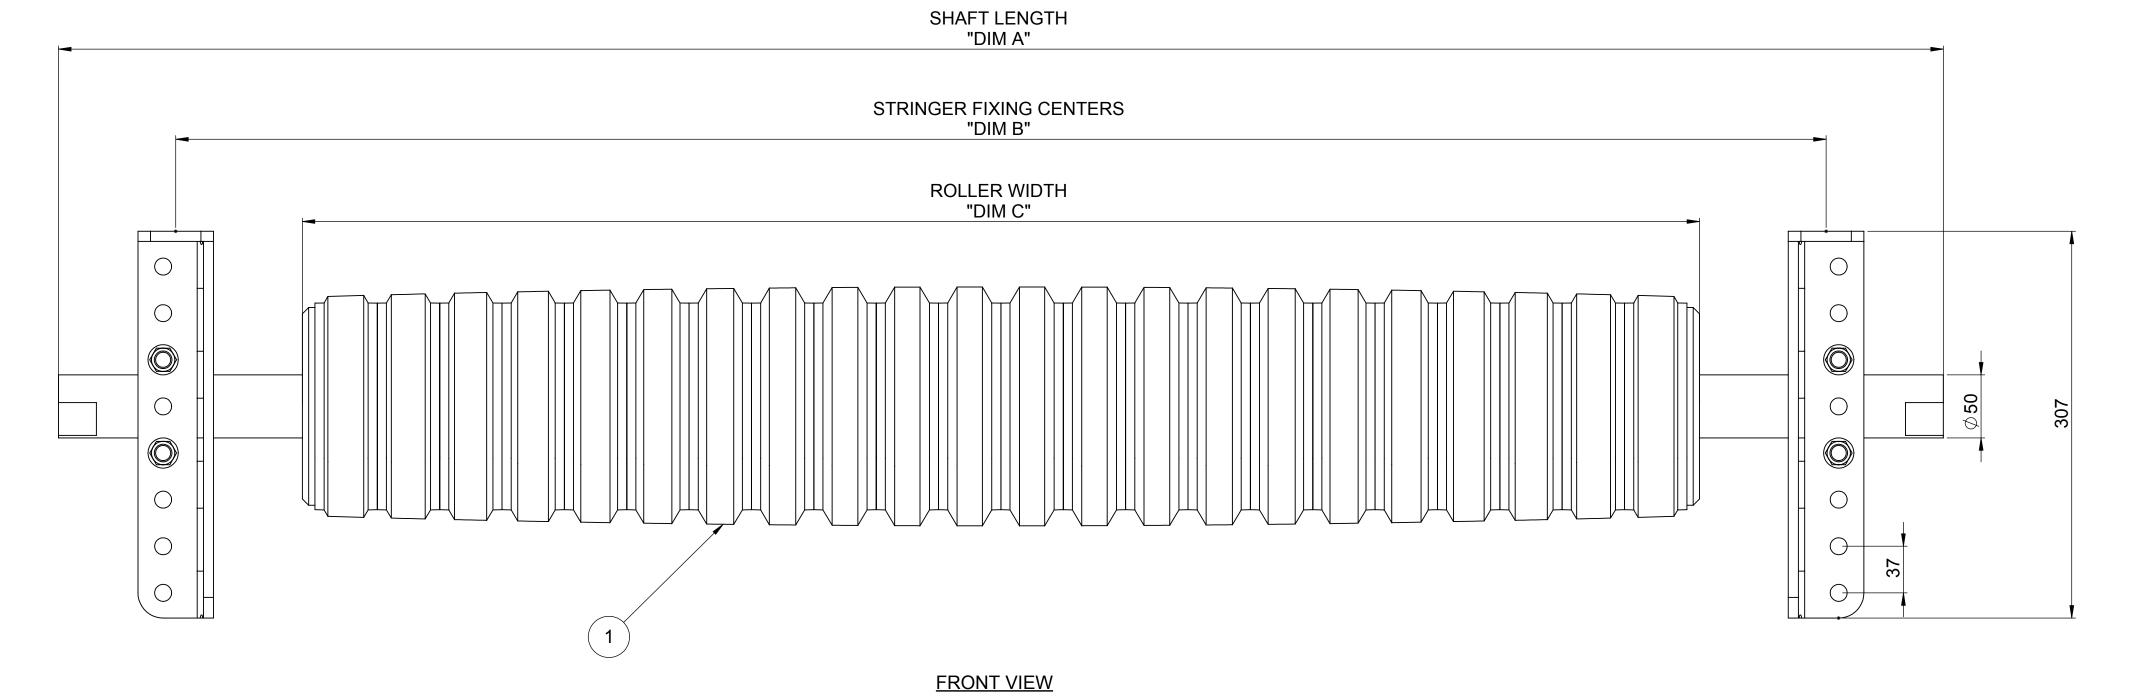

| BELT WIDTH |      | DIM A | DIM B | DIM C |  |
|------------|------|-------|-------|-------|--|
| (mm)       | (in) | (mm)  | (mm)  | (mm)  |  |
| 500        | 20   | 939   | 736   | 565   |  |
| 600        | 24   | 1038  | 838   | 664   |  |
| 750        | 30   | 1190  | 990   | 812   |  |
| 900        | 36   | 1344  | 1144  | 961   |  |
| 1050       | 42   | 1496  | 1296  | 1109  |  |
| 1200       | 48   | 1648  | 1448  | 1258  |  |
| 1350       | 54   | 1800  | 1600  | 1456  |  |
| 1500       | 60   | 1952  | 1752  | 1604  |  |

NOTE: XX INDICATES BELT WIDTH IN INCHES

| ITEM<br>No. | QTY    | COMPON  | ENT DESCRIPTION       | PART No. | REFERENCE         |
|-------------|--------|---------|-----------------------|----------|-------------------|
| 1           | 1      | TRACKER | MAIN TRACKER ASSEMBLY | RTXX-000 | ROLLER TRACKER    |
| 2           | 1 PAIR | BRACKET | MRT BRACKET           | BRKT-MRT | TRACKER T-BRACKET |