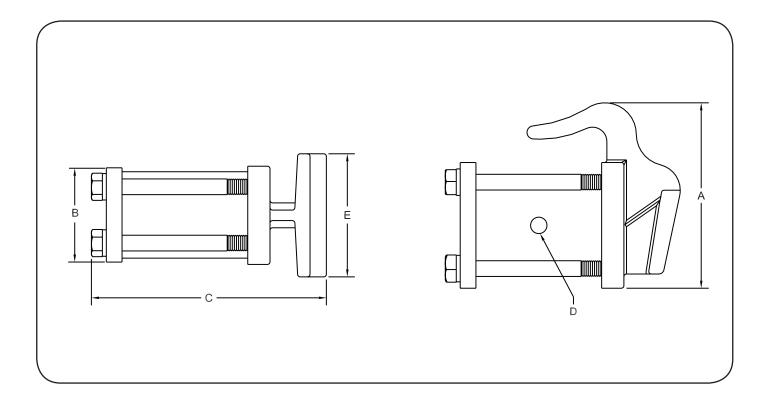

### **DIMENSIONS** (inch)

| Model | Piston Size<br>In. | А     | в   | с      | Port NPT | E     | Weight<br>Ibs |
|-------|--------------------|-------|-----|--------|----------|-------|---------------|
|       |                    |       |     |        | D        | E     |               |
| 4432  | 4                  | 8.875 | 5.5 | 14.375 | 1/2      | 5.875 | 69.250        |