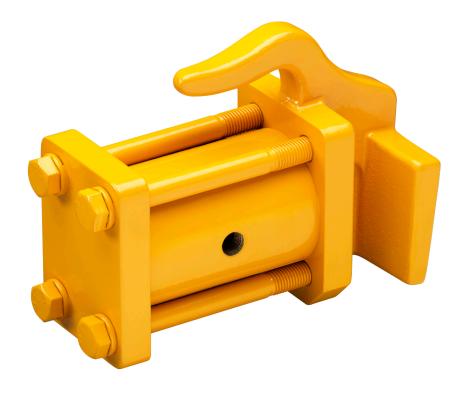

### FEATURES

- · Hardened pistons
- · Low air consumption
- · Produces uniform directional force

### **DIMENSIONS** (inch)

| Model | Piston Size<br>In. | А     | в   | с      | Port NPT | E     | Weight<br>Ibs |
|-------|--------------------|-------|-----|--------|----------|-------|---------------|
|       |                    |       |     |        | D        | E     |               |
| 4432  | 4                  | 8.875 | 5.5 | 14.375 | 1/2      | 5.875 | 69.250        |