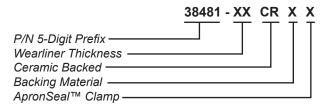

#### Martin® External Wear Liner—Ceramic

#### WEARLINER THICKNESS

50: .50 inch

#### **BACKING MATERIAL**

**P**: Mild Steel **C**: 304 SS **S**: 316 SS

#### **CLAMP**

**Blank:** No ApronSeal™ Clamp **S:** with ApronSeal™ Clamp