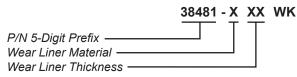

#### **WEAR LINER MATERIAL**

**4**: AR400 **5**: AR500 **C**: 304 SS **\$**: 316 SS

#### **WEAR LINER THICKNESS**

25: .25 inch (AR400 & AR500 only)

**38:** .38 inch **50:** .50 inch