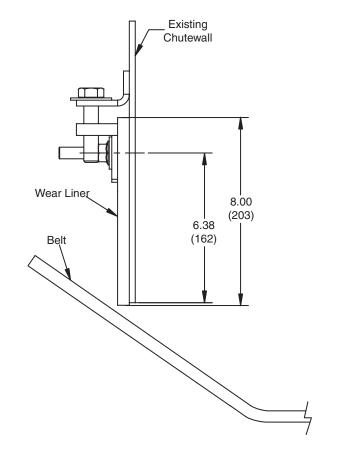

# Martin<sup>®</sup> External Wear Liner Retrofit Kit

Installed outside conveyor transfer point skirtboards, Martin®\_External Wear Liner Retrofit Kit is an economical upgrade that improves skirtboard sealing and prevents spillage. Wearliner can typically be installed without requiring work inside chute or interfering with existing chute supports.

#### Simple Installation

Wear liner plates mount to the outside of existing transfer point skirtboard, without interfering with existing supports.

#### Easy Adjustment

Jack screws provide precise adjustment of wear liner to reduce spillage.

#### Improves Maintenance

Replacing worn external wear liner requires minimal welding and no chute entry.