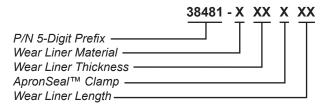

## Item Part Number External Wear Liner Retrofit Kit 38481-XXXS

#### **WEAR LINER MATERIAL**

**4**: AR400 **5**: AR500 **C**: 304 SS **\$**: 316 SS

#### **WEAR LINER THICKNESS**

25: .25 inch (AR400 & AR500 only)

**38:** .38 inch **50:** .50 inch

#### **APRONSEAL™ CLAMP**

**Blank:** without Clamp **S:** with Standard Clamp

Q: with Quick Release Clamp (AR400 & AR500 only)

#### **WEAR LINER LENGTH**

Blank: 72 inches 48: 48 inches