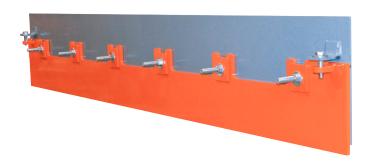

# Martin<sup>®</sup> External Wear Liner Retrofit Kit

Installed outside conveyor transfer point skirtboards, Martin®\_External Wear Liner Retrofit Kit is an economical upgrade that improves skirtboard sealing and prevents spillage. Wearliner can typically be installed without requiring work inside chute or interfering with existing chute supports.

Martin® External Wear Liner can easily be installed on existing studs in applications already using Martin® ApronSeal™ skirting and clamps.

#### Simple Installation

Wear liner plates mount to the outside of existing transfer point skirtboard, without interfering with existing supports.

#### Suits Cargo and Conditions

Available in 3/8 or 1/2 in. thick Brinnel 400 or Brinnel 500 abrasion-resistant plate. Fits conveyors with trough angles from flat to  $35^\circ$ . Standard length is 72 in. [1829 mm].