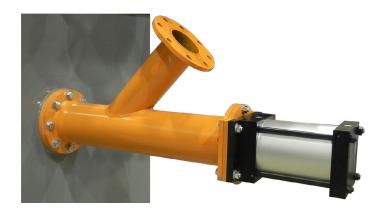

# Martin<sup>®</sup> SMART<sup>™</sup> Series Retractable Nozzle 360°

The Martin® SMART™ Series Retractable Nozzle 360° is used for hard to reach locations in cement towers and other high-temp applications. The 360 degree nozzle makes cleaning on the center of the wall possible. Servicable from the outside of the tower/vessel, so no waiting until the next scheduled outage for nozzle assembly replacement.

#### **BENEFITS**

- 360 degree effective cleaning area.
- Nozzle extends to fire then retracts to protect exposed tip from extreme heat.
- Works with standard air cannons (150L Martin® Hurricane is recommended).
- 360 degree nozzle weldment is serviceable for the outside of the riser duct.
- Controlled by one solenoid (110 volt/ 220 volt/ 24 volt).
- Used in place of CO2 blasting.
- 360 degree nozzle is less aggressive than CO2 blasting, so it will not damage refractory.