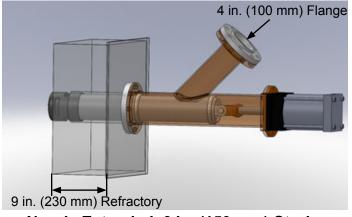

**Nozzle Retracted** 

Nozzle Extended-6 in. (150 mm) Stroke

## **NOZZLE ASSEMBLY INSTALLATION**

- 1. Cut 6 in. (150 mm) hole in vessel wall.
- 2. Core drill 6 in. (150 mm) hole through refractory.
- 3. Weld supplied flange to vessel wall.

- 4. Install retractable nozzle assembly onto flange using cap screws and compression washers.
- 5. Plumb air cylinder according to drawing S50098.