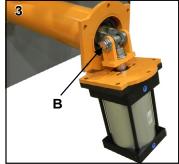

## **NOZZLE REPLACEMENT**

- Turn off and lock out/tag out energy source per local requirements.
- 2. Remove cap screws, washers, and nuts (A).
- 3. Lower air cylinder and remove pin (B).

- 4. Remove and replace nozzle.
- 5. Install pin (B) and air cylinder.
- 6. Install cap screws, washers, and nuts (A).