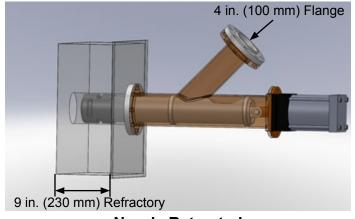

**Nozzle Retracted** 

Nozzle Extended-6 in. (150 mm) Stroke

## **NOZZLE ASSEMBLY INSTALLATION**

- 1. Cut 6 in. (150 mm) hole in vessel wall.
- 2. Core drill 6 in. (150 mm) hole through refractory.
- 3. Weld supplied flange to vessel wall.

- 4. Install retractable nozzle assembly onto flange using cap screws and compression washers.
- 5. Plumb air cylinder according to drawing S50098.