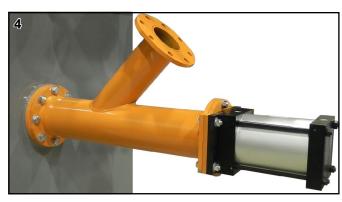

# Martin<sup>®</sup> SMART<sup>™</sup> Series Retractable Nozzle 360°

The Martin® SMART™ Series Retractable Nozzle 360° is used for hard to reach locations in cement towers and other high-temp applications. The 360 degree nozzle makes cleaning on the center of the wall possible. Servicable from the outside of the tower/vessel, so no waiting until the next scheduled outage for nozzle assembly replacement.

## **NOZZLE ASSEMBLY INSTALLATION**

- 1. Cut 6 in. (150 mm) hole in vessel wall.
- 2. Core drill 6 in. (150 mm) hole through refractory.
- 3. Weld supplied flange to vessel wall.

- 4. Install retractable nozzle assembly onto flange using cap screws and compression washers.
- 5. Plumb air cylinder according to drawing S50098.