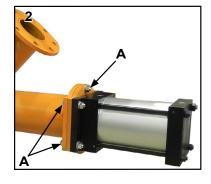

## **NOZZLE REPLACEMENT**

- Turn off and lock out/tag out energy source per local requirements.
- 2. Remove cap screws, washers, and nuts (A).
- 3. Lower air cylinder and remove pin (B).

- 4. Remove and replace nozzle.
- 5. Install pin (B) and air cylinder.
- 6. Install cap screws, washers, and nuts (A).