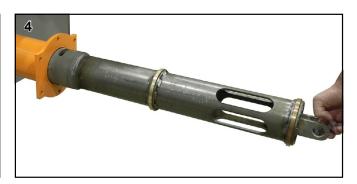

## **NOZZLE REPLACEMENT**

- Turn off and lock out/tag out energy source per local requirements.
- 2. Remove cap screws, washers, and nuts (A).
- 3. Lower air cylinder and remove pin (B).

- 4. Remove and replace nozzle.
- 5. Install pin (B) and air cylinder.
- 6. Install cap screws, washers, and nuts (A).