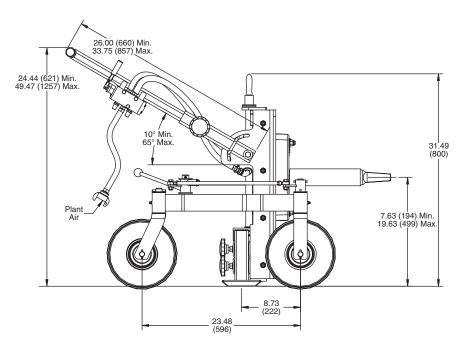

## DIMENSIONS-in. (mm)

Martin Engineering USA
One Martin Place
Neponset, IL 61345-9766 USA
800 544 2947 or 309 852 2384
Fax 800 814 1553
www.martin-eng.com

COMPANY WITH QUALITY SYSTEM CERTIFIED BY DNV GL = ISO 9001 =

## · Adjustable Height

Change capstan height to fit various car gates and compensate for variations in unloading platforms.

## Adjustable Handle

Easily adjusts to suit operator preference.