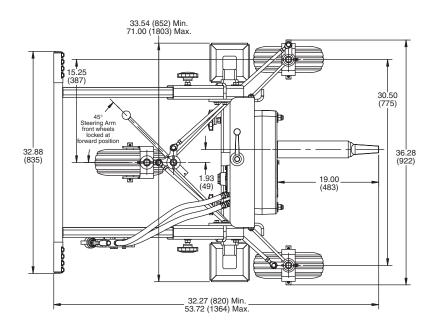

## DIMENSIONS-in. (mm)

Martin Engineering USA
One Martin Place
Neponset, IL 61345-9766 USA
800 544 2947 or 309 852 2384
Fax 800 814 1553
www.martin-eng.com

COMPANY WITH QUALITY SYSTEM CERTIFIED BY DNV GL = ISO 9001 =

## · Adjustable Height

Change capstan height to fit various car gates and compensate for variations in unloading platforms.

## Adjustable Width

Fits through narrow doors, spread to stabilize unit for operation.

#### Maneuverable

Wheeled cart can be positioned by one worker. One lever rotates wheels 90 degrees. Pivoting wheels maintain contact with traveling capstan.