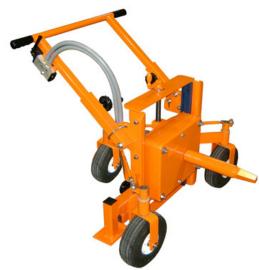

# Martin® Railcar Opener

The <u>Martin<sup>®</sup> Railcar Opener</u> is a powerful solution to improve the efficiency of railcar unloading. It easily opens tough railcar hopper gates, without damage, without a large labor gang, without backbreaking labor, without damage to gate or mechanism, and without high noise.

## Adjustable Width

Fits through narrow doors, spread to stabilize unit for operation.