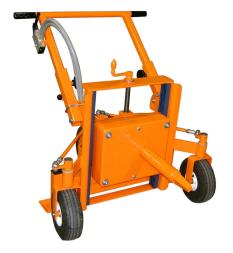

# Martin® Railcar Opener

The <u>Martin<sup>®</sup> Railcar Opener</u> is a powerful solution to improve the efficiency of railcar unloading. It easily opens tough railcar hopper gates, without damage, without a large labor gang, without backbreaking labor, without damage to gate or mechanism, and without high noise.

#### Maneuverable

Wheeled cart can be positioned by one worker. One lever rotates wheels 90 degrees. Pivoting wheels maintain contact with traveling capstan.