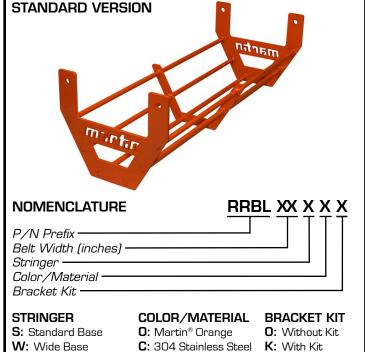

## Simple Installation

Brackets are included to mount basket directly to either the side or bottom of the stringer.