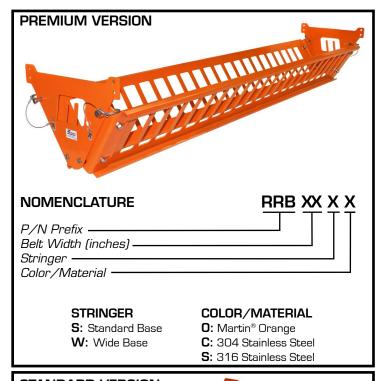

#### Easy Access

Quick-release pins allow easy access; side panels swing open from either top or bottom for cleanout or maintenance (Premium version only).

S: 316 Stainless Steel

**Martin Engineering USA** 