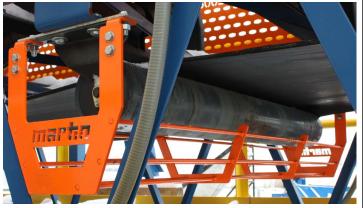

# Martin<sup>®</sup> Return Roller Basket

The Martin® Return Roller Basket is designed to prevent a return roller from falling in case of mechanical failure. The baskets provide a systematic approach to conveyor guarding that is easy to use and safety compliant.

### Improves Safety

Slotted panels allow for inspection while keeping workers protected from falling rolls.

## Simple Installation

Brackets are included to mount basket directly to either the side or bottom of the stringer.

# **Universal Design**

Baskets are designed to fit all major roll manufacturers' sizes (CEMA B, C, D, & E).

## Open Design

Open design prevents material buildup in basket.