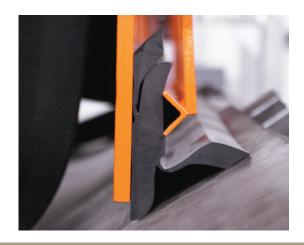

## Martin<sup>®</sup> ApronSeal™ Double Skirting

### **Part Numbers**

Heavy-Duty 100725

The Martin<sup>®</sup> ApronSeal™ Double Skirting is a primary and secondary sealing strip in a dual-sided single elastomer.

The self-adjusting secondary seal utilizes Martin Engineering's patented constant angle radial pressure technology to provide a more effective dust seal.

#### **Benefits**

- Provides effective sealing on higher speed belts.
- Offers dual life—dual sealing system in a one-piece construction.
- 70 Shore A EPDM durometer rubber composite offers good chemical resistance and low-abrasion index characteristics.
- · Available in continuous lengths of 10 meters.
- Applicable on 0°, 20°, 35°, and 45° troughing angles.