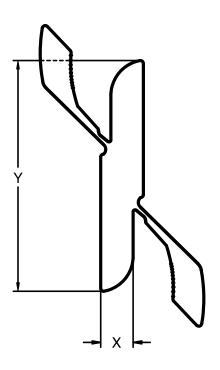

### Dimensions in. (mm)

| Dimension | Heavy-Duty |
|-----------|------------|
| X         | 0.68 (17)  |
| Υ         | 4.86 (123) |